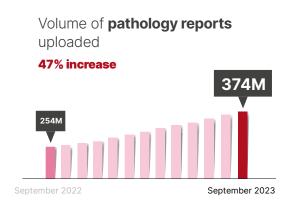

### HOW ARE **HEALTHCARE PROVIDERS** USING IT?

Volume of **discharge summaries** uploaded

31% increase

Volume of **specialist letters** uploaded **75% increase** 

Volume of **diagnostic imaging** reports uploaded