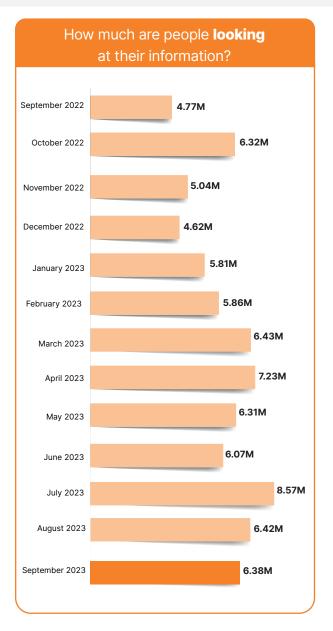

#### HOW ARE **PEOPLE** USING IT?

Australians trust My Health Record to keep their health information secure and can decide which healthcare providers can view their record.

This month
nearly 17K
people checked
who had
accessed their
record.