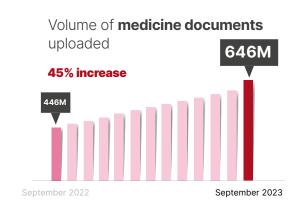

# MEDICINE DOCUMENTS 646M

uploaded by healthcare providers like pharmacists and GPs.

consumer documents
495K

uploaded by people.

**306K** people have registered for a My Health Record who had previously opted out or cancelled.