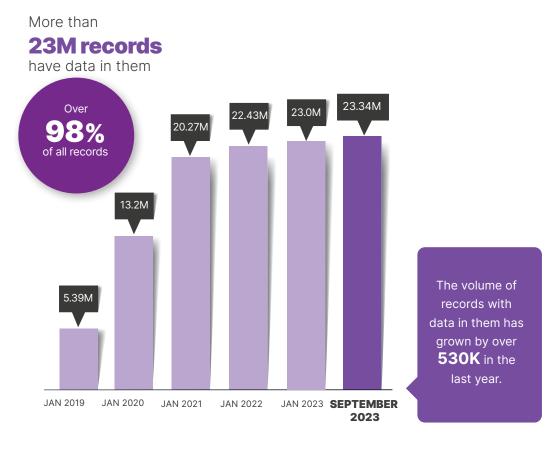

# Statistics and Insights

SEPTEMBER 2023

The Australian Digital Health Agency publishes a range of statistics about how My Health Record is being used by healthcare provider organisations and patients.

The statistics include information about registrations, document uploads and prescription/dispense documents.



23.7M total My Health Records







There are nearly

### 1.1 Billion

documents in the system that have been uploaded by consumers or healthcare providers.



# clinical documents 448M

uploaded by a healthcare provider like hospitals, pathologists and increasingly specialists.

# MEDICINE DOCUMENTS 646M

uploaded by healthcare providers like pharmacists and GPs.

consumer documents
495K

uploaded by people.



**306K** people have registered for a My Health Record who had previously opted out or cancelled.

#### HOW ARE **PEOPLE** USING IT?

Australians trust My Health Record to keep their health information secure and can decide which healthcare providers can view their record.

This month
nearly 17K
people checked
who had
accessed their
record.



What about **security** and **privacy?** 

Only **53K**people have place