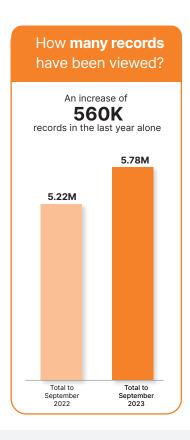

n the system that have been uploaded by consumers or healthcare providers.



# clinical documents 448M

uploaded by a healthcare provider like hospitals, pathologists and increasingly specialists.

# MEDICINE DOCUMENTS 646M

uploaded by healthcare providers like pharmacists and GPs.

consumer documents
495K

uploaded by people.



**306K** people have registered for a My Health Record who had previously opted out or cancelled.

#### HOW ARE **PEOPLE** USING IT?

Australians trust My Health Record to keep their health information secure and can decide which healthcare providers can view their record.

This month
nearly 17K
people checked
who had
accessed their
record.



What about **security** and **privacy?** 

Only **53K**people have placed
advanced access
controls in their records.







Values are cumulative totals for the previous 13 months



### HOW ARE **HEALTHCARE PROVIDERS** USING IT?











#### How are healthcare professionals using these documents?



hospitals





### HOW ARE **HEALTHCARE PROVIDERS** USING IT?







Volume of **discharge summaries** uploaded

31% increase



Volume of **specialist letters** uploaded **75% increase** 



Volume of **diagnostic imaging** reports uploaded

36% increase



Note: All values are cumulative totals as at each month.