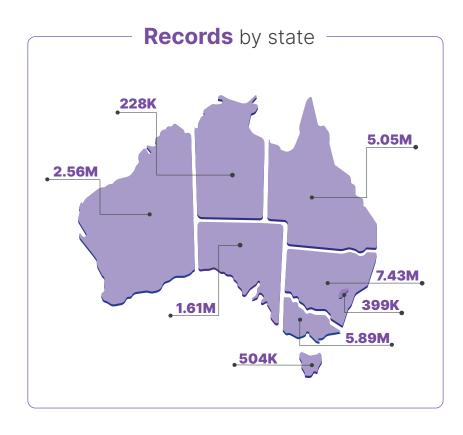

# Statistics and Insights

SEPTEMBER 2023

The Australian Digital Health Agency publishes a range of statistics about how My Health Record is being used by healthcare provider organisations and patients.

The statistics include information about registrations, document uploads and prescription/dispense documents.



23.7M total My Health Records







There are nearly

### 1.1 Billion

documents in the system that have been uploaded by consumers or healthcare providers.



# clinical documents 448M

uploaded by a healthcare provider like hospitals, pathologists and increasingly specialists.

# MEDICINE DOCUMENTS 646M

uploaded by healthcare providers like pharmacists and GPs.

consumer documents
495K

uploaded by people.



**306K** people have registered for a My Health Record who had previously opted out or cancelled.

#### HOW ARE **PEOPLE** USING IT?

Australians trust My Health Record to keep their health information secure and can decide which healthcare providers can view their record.

This month
nearly 17K
people checked
who had
accessed their
record.



What about **security** and **privacy?** 

Only **53K**people have pla