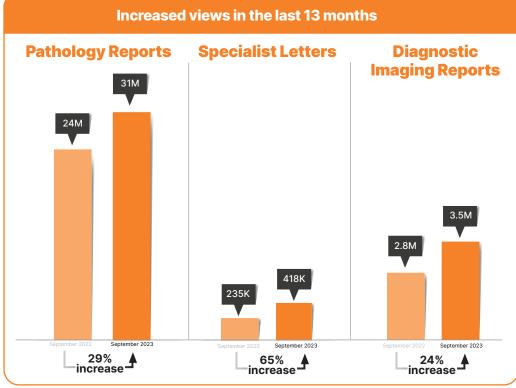

### HOW ARE **HEALTHCARE PROVIDERS** USING IT?

Volume of **discharge summaries** uploaded

31% increase

Volume of **specialist letters** uploaded **75% increase** 

Volume of **diagnostic imaging** reports uploaded