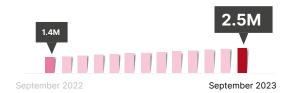

### HOW ARE **HEALTHCARE PROVIDERS** USING IT?

Volume of **discharge summaries** uploaded

31% increase

Volume of **specialist letters** uploaded **75% increase** 

Volume of **diagnostic imaging** reports uploaded

36% increase

Note: All values are cumulative totals as at each month.