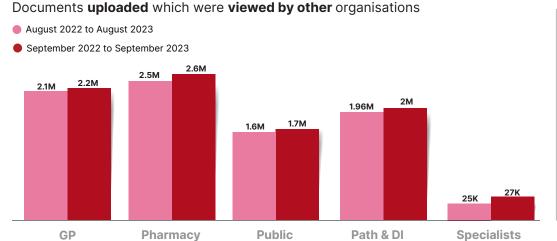

y specialists.

# MEDICINE DOCUMENTS 646M

uploaded by healthcare providers like pharmacists and GPs.

consumer documents
495K

uploaded by people.



**306K** people have registered for a My Health Record who had previously opted out or cancelled.

#### HOW ARE **PEOPLE** USING IT?

Australians trust My Health Record to keep their health information secure and can decide which healthcare providers can view their record.

This month
nearly 17K
people checked
who had
accessed their
record.



What about **security** and **privacy?** 

Only **53K**people have placed
advanced access
controls in their records.







Values are cumulative totals for the previous 13 months



### HOW ARE **HEALTHCARE PROVIDERS** USING IT?











#### How are healthcare professionals using these documents?



hospitals





### HOW ARE **HEALTHCARE PROVIDERS** USING IT?







Volume of **discharge summaries** uploaded

31% increase



Volume of **specialist letters** uploaded **75% increase** 



Volume of **diagnostic imaging** reports uploaded

36% increase



Note: All values are cumulative totals as at each month.