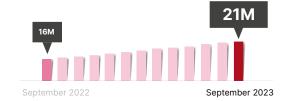

### HOW ARE **HEALTHCARE PROVIDERS** USING IT?

Volume of **discharge summaries** uploaded

31% increase

Volume of **specialist letters** uploaded **75% increase** 

Volume of **diagnostic imaging** reports uploaded