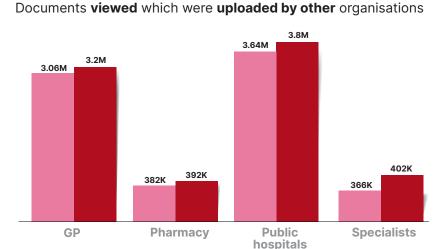

.

# MEDICINE DOCUMENTS 646M

uploaded by healthcare providers like pharmacists and GPs.

consumer documents
495K

uploaded by people.



**306K** people have registered for a My Health Record who had previously opted out or cancelled.

#### HOW ARE **PEOPLE** USING IT?

Australians trust My Health Record to keep their health information secure and can decide which healthcare providers can view their record.

This month
nearly 17K
people checked
who had
accessed their
record.



What about **security** and **privacy?** 

Only **53K**people have placed
advanced access
controls in their records.







Values are cumulative totals for the previous 13 months



### HOW ARE **HEALTHCARE PROVIDERS** USING IT?











#### How are healthcare professionals using these documents?



hospitals





### HOW ARE **HEALTHCARE PROVIDERS** USING IT?







Volume of **discharge summaries** uploaded

31% increase



Volume of **specialist letters** uploaded **75% increase** 



Volume of **diagnostic imaging** reports uploaded

36% increase



Note: All values are cumulative totals as at each month.