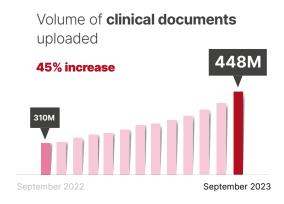

# clinical documents 448M

uploaded by a healthcare provider like hospitals, pathologists and increasingly specialists.