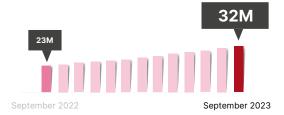

What about **security** and **privacy?** 

Only **53K**people have placed
advanced access
controls in their records.

Values are cumulative totals for the previous 13 months