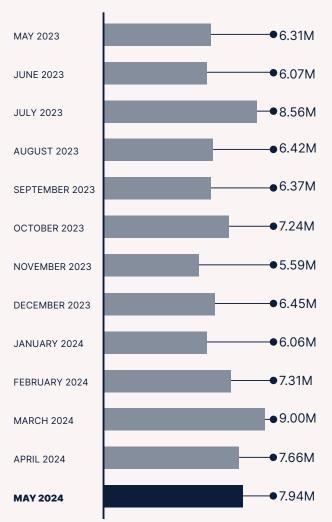

mers** or **healthcare providers**.

#### Clinical Documents

542M

uploaded by a healthcare provider like hospitals, pathologists and increasingly specialists.





uploaded by healthcare providers like pharmacists and GPs.

## Consumer Documents

uploaded by people.



people have registered for a My Health Record who had previously opted out or cancelled.

# How are **PEOPLE** using it?

#### Increased views in the last 13 months



## How **many records** have been viewed?



people checked who had accessed their record.

This month

8

more than

Australians trust My Health Record to keep their health information secure and can decide which healthcare providers can view their record.

Total to May 2023

Total to May 2024





### How much are people **looking** at their information?





## How are HEALTHCARE **PROVIDERS** using it?







#### Pharmacy



| 99% | of pharmacies are<br>now registered |
|-----|-------------------------------------|
| 99% | have used<br>My Health Record       |

#### **Public** Hospital





97% of public hospitals are now registered

95% have used My Health Record

### **Specialist**





#### **Aged Care**





## How are Healthcare professionals

#### using these documents?



Documents uploaded

Documents **viewed** which were **uploaded by other** organisations







## Volume of **clinical documents** uploaded



Volume of **pathology reports** uploaded



Volume of **discharge** summaries uploaded



Volume of **specialist letters** uploaded



Volume of **diagnostic imaging report** uploaded



Note: All values are cumulative tot