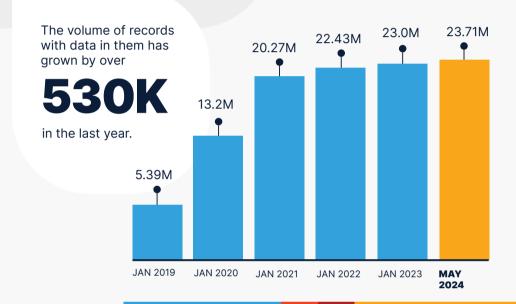

### **MY HEALTH RECORD**

## Statistics and Insights

MAY 2024

The Australian Digital Health Agency publishes a range of statistics about how My Health Record is being used by healthcare provider organisations and patients.

The statistics include information about registrations, document uploads and prescription/dispense documents.

# The BIG picture











## What is **INSIDE**?

## **1.3 Billion**

documents in the system that have been uploaded by **consumers** or **healthcare providers**.

#### Clinical Documents

542M

uploaded by a healthcare provider like hospitals, pathologists and increasingly specialists.





uploaded by healthcare providers like pharmacists and GPs.

## Consumer Documents

uploaded by people.



people have registered for a My Health Record who had previously opted out or cancelled.

# How are **PEOPLE** using it?

#### Increased views in the last 13 months



## How **many records** have been viewed?



people checked who had accessed their record.

This month

8

more than

Australians trust My Health Record to keep their health information secure and can decide which healthcare providers can view their