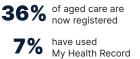

ow are **PEOPLE** using it?

#### Increased views in the last 13 months



## How **many records** have been viewed?



people checked who had accessed their record.

This month

8

more than

Australians trust My Health Record to keep their health information secure and can decide which healthcare providers can view their record.

Total to May 2023

Total to May 2024





### How much are people **looking** at their information?





## How are HEALTHCARE **PROVIDERS** using it?







#### Pharmacy



| 99% | of pharmacies are<br>now registered |
|-----|-------------------------------------|
| 99% | have used<br>My Health Record       |

#### **Public** Hospital





97% of public hospitals are now registered

95% have used My Health Record

### **Specialist**





#### **Aged Care**





## How are Healthcare professionals

#### using these documents?



Documents uploaded

Documents **viewed** which were **uploaded by other** organisations







## Volume of **clinical documents** uploaded



Volume of **pathology reports** uploaded



Volume of **discharge** summaries uploaded



Volume of **specialist letters** uploaded



Volume of **diagnostic imaging report** uploaded



Note: All values are cumulative totals as at each month.

#### Volume of **medicine documents** uploaded