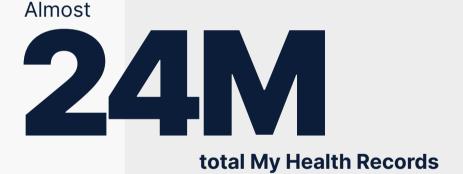

## Consumer Documents

uploaded by people.

people have registered for a My Health Record who had previously opted out or cancelled.