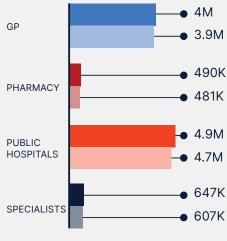

#### Pharmacy

| 99% | of pharmacies are<br>now registered |
|-----|-------------------------------------|
| 99% | have used<br>My Health Record       |

#### **Public** Hospital

97% of public hospitals are now registered

95% have used My Health Record

### **Specialist**

#### **Aged Care**