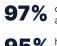

uments

uploaded by people.



people have registered for a My Health Record who had previously opted out or cancelled.

# How are **PEOPLE** using it?

#### Increased views in the last 13 months



## How **many records** have been viewed?



people checked who had accessed their record.

This month

8

more than

Australians trust My Health Record to keep their health information secure and can decide which healthcare providers can view their record.

Total to May 2023

Total to May 2024





### How much are people **looking** at their information?





## How are HEALTHCARE **PROVIDERS** using it?







#### Pharmacy



| 99% | of pharmacies are<br>now registered |
|-----|-------------------------------------|
| 99% | have used<br>My Health Record       |

#### **Public** Hospital





97% of public hospitals are now registered

95% have used My Health Record

### **Specialist**





#### **Aged Care**





## How are Healthcare professionals

#### using these documents?



Documents uploaded

Documents **viewed** which were **uploaded by other** organisations







## Volume of **clinical documents** uploaded



Volume of **pathology reports** uploaded



Volume of **discharge** summaries uploaded



Volume of **specialist letters** uploaded



Volume of **diagnostic imaging report** uploaded



Note: All values are cumulative totals as at each month.

#### Volume of **medicine documents** uploaded