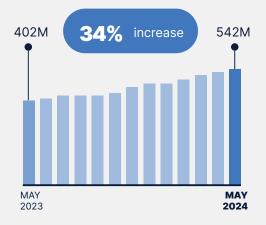

## How **many records** have been viewed?

people checked who had accessed their record.

This month

8

more than

Australians trust My Health Record to keep their health information secure and can decide which healthcare providers can view their record.

Total to May 2023

Total to May 2024