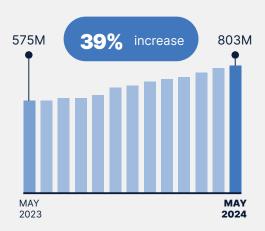

## How **many records** have been viewed?

people checked who had accessed their record.

This month

8

more than

Australians trust My Health Record to keep their health information secure and can decide which healthcare providers can view their record.

Total to May 2023

Total to May 2024

### How much are people **looking** at their information?