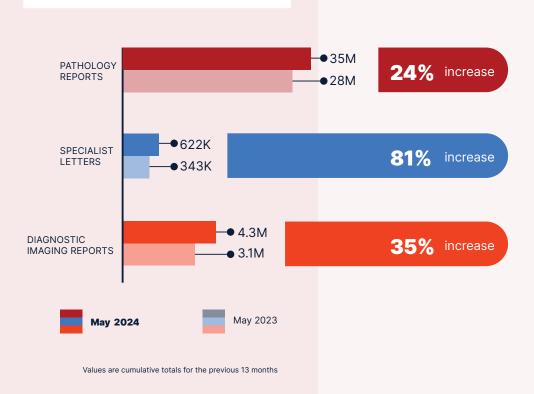

## Volume of **clinical documents** uploaded

Volume of **pathology reports** uploaded

Volume of **discharge** summaries uploaded

Volume of **specialist letters** uploaded

Volume of **diagnostic imaging report** uploaded

Note: All values are cumulative totals as at each month.