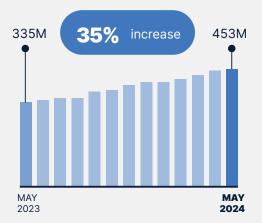

ation secure and can decide which healthcare providers can view their record.

Total to May 2023

Total to May 2024





### How much are people **looking** at their information?





## How are HEALTHCARE **PROVIDERS** using it?







#### Pharmacy



| 99% | of pharmacies are<br>now registered |
|-----|-------------------------------------|
| 99% | have used<br>My Health Record       |

#### **Public** Hospital





97% of public hospitals are now registered

95% have used My Health Record

### **Specialist**





#### **Aged Care**





## How are Healthcare professionals

#### using these documents?



Documents uploaded

Documents **viewed** which were **uploaded by other** organisations







## Volume of **clinical documents** uploaded



Volume of **pathology reports** uploaded



Volume of **discharge** summaries uploaded



Volume of **specialist letters** uploaded



Volume of **diagnostic imaging report** uploaded



Note: All values are cumulative totals as at each month.

#### Volume of **medicine documents** uploaded