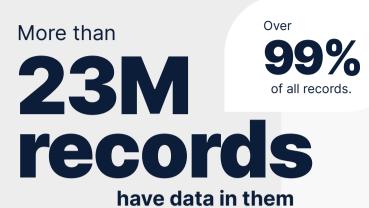

## Consumer Documents

uploaded by people.

people have registered for a My Health Record who had previously opted out or cancelled.