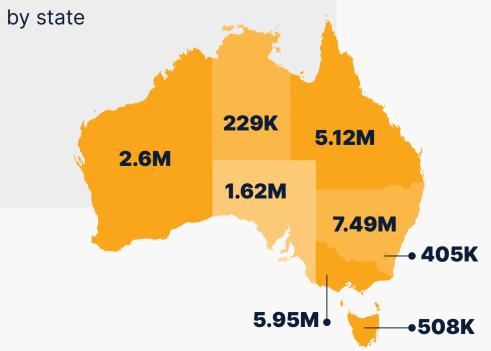

## Consumer Documents

uploaded by people.

people have registered for a My Health Record who had previously opted out or cancelled.