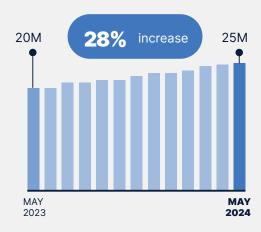

## How **many records** have been viewed?

people checked who had accessed their record.

This month

8

more than

Australians trust My Health Record to keep their health information secure and can decide which healthcare providers can view their record.

Total to May 2023

Total to May 2024