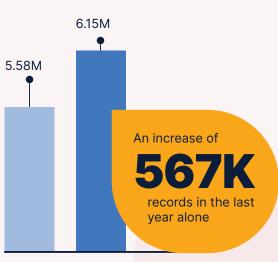

## How **many records** have been viewed?

people checked who had accessed their record.

This month

8

more than

Australians trust My Health Record to keep their health information secure and can decide which healthcare providers can view their record.

Total to May 2023

Total to May 2024