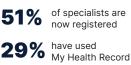

or cancelled.

# How are **PEOPLE** using it?

#### Increased views in the last 13 months



## How **many records** have been viewed?



This month more than **21K** people checked

who had accessed their record.

Australians trust My Health Record to keep their health information secure and can decide which healthcare providers can view their record.

Total to March 2023 Total to March 2024





## How much are people **looking** at their information?





## How are HEALTHCARE **PROVIDERS** using it?







#### Pharmacy



| 99% | of pharmacies are<br>now registered |
|-----|-------------------------------------|
| 99% | have used<br>My Health Record       |

#### **Public** Hospital





97% of public hospitals are now registered

95% have used My Health Record

### **Specialist**









## How are Healthcare professionals

#### using these documents?



## Volume of **clinical documents** uploaded



Volume of **pathology reports** uploaded



Volume of **discharge** summaries uploaded



Volume of **specialist letters** uploaded



Volume of **diagnostic imaging report** uploaded



Note: All values are cumulative totals as at each month.

#### Volume of **medicine documents** uploaded