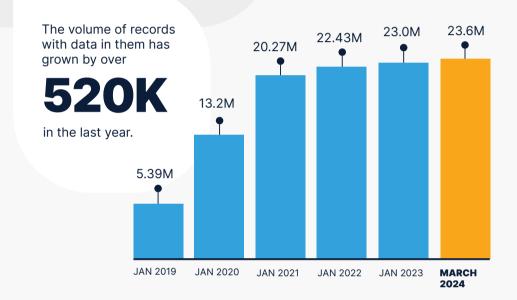

#### Increased views in the last 13 months

Note: All values are cumulative totals as at each month.