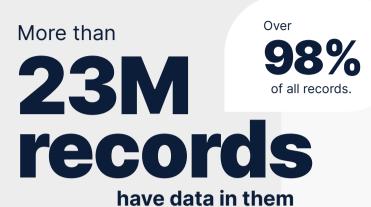

## **1.2 Billion**

documents in the system that have been uploaded by **consumers** or **healthcare providers**.