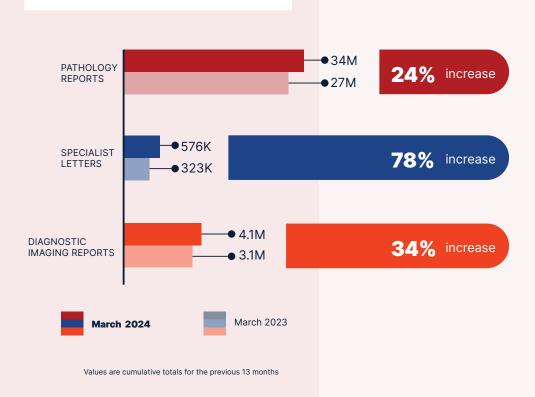

## Volume of **clinical documents** uploaded

Volume of **pathology reports** uploaded

Volume of **discharge** summaries uploaded

Volume of **specialist letters** uploaded

Volume of **diagnostic imaging report** uploaded

Note: All values are cumulative totals as at each month.