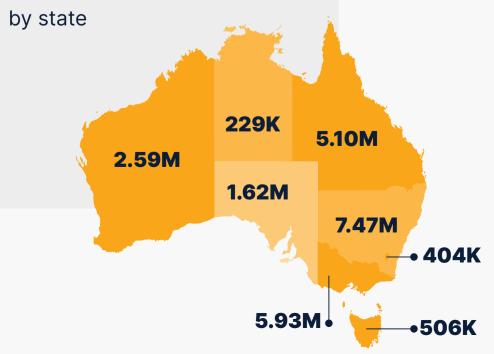

### **MY HEALTH RECORD**

## Statistics and Insights

#### MARCH 2024

The Australian Digital Health Agency publishes a range of statistics about how My Health Record is being used by healthcare provider organisations and patients.

The statistics include information about registrations, document uploads and prescription/dispense documents.

# The BIG picture











## What is **INSIDE**?

## **1.2 Billion**

documents in the system that have been uploaded by **consumers** or **healthcare providers**.

#### Clinical Documents

**517M** 

uploaded by a healthcare provider like hospitals, pathologists and increasingly specialists.





uploaded by healthcare providers like pharmacists and GPs.

### Consumer Documents 514K

uploaded by people.



people have registered for a My Health Record who had previously opted out or cancelled.

# How are **PEOPLE** using it?

#### Increased views in the last 13 months



## How **many records** have been viewed?



This month more than **21K** people checked

who had accessed their record.

Australians trust My Health Record to keep their health information secure and can decide which healthcare providers can vi