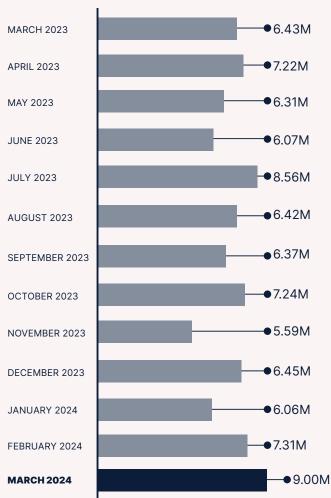

#### Increased views in the last 13 months

## How **many records** have been viewed?

This month more than **21K** people checked

who had accessed their record.

Australians trust My Health Record to keep their health information secure and can decide which healthcare providers can view their record.

Total to March 2023 Total to March 2024