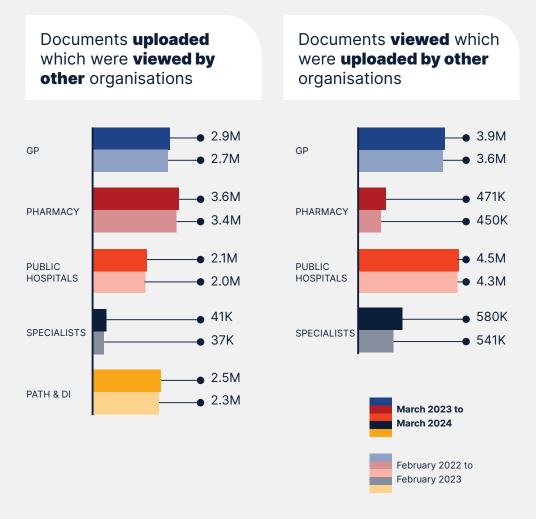

## Volume of **clinical documents** uploaded

Volume of **pathology reports** uploaded

Volume of **discharge** summaries uploaded

Volume of **specialist letters** uploaded

Volume of **diagnostic imaging report** uploaded

#### Volume of **medicine documents** uploaded