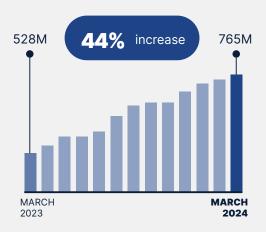

e people **looking** at their information?





## How are HEALTHCARE **PROVIDERS** using it?







#### Pharmacy



| 99% | of pharmacies are<br>now registered |
|-----|-------------------------------------|
| 99% | have used<br>My Health Record       |

#### **Public** Hospital





97% of public hospitals are now registered

95% have used My Health Record

### **Specialist**









## How are Healthcare professionals

#### using these documents?



## Volume of **clinical documents** uploaded



Volume of **pathology reports** uploaded



Volume of **discharge** summaries uploaded



Volume of **specialist letters** uploaded



Volume of **diagnostic imaging report** uploaded



Note: All values are cumulative totals as at each month.

#### Volume of **medicine documents** uploaded