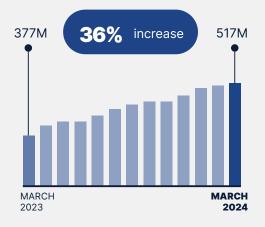

## How **many records** have been viewed?

This month more than **21K** people checked

who had accessed their record.

Australians trust My Health Record to keep their health information secure and can decide which healthcare providers can view their record.

Total to March 2023 Total to March 2024

## How much are people **looking** at their information?