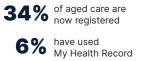

#### **Public** Hospital

97% of public hospitals are now registered

95% have used My Health Record