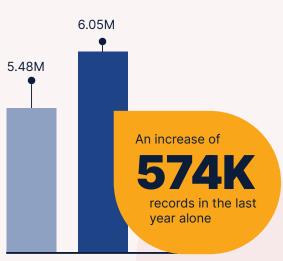

being used by healthcare provider organisations and patients.

The statistics include information about registrations, document uploads and prescription/dispense documents.

# The BIG picture











## What is **INSIDE**?

## **1.2 Billion**

documents in the system that have been uploaded by **consumers** or **healthcare providers**.

#### Clinical Documents

**517M** 

uploaded by a healthcare provider like hospitals, pathologists and increasingly specialists.





uploaded by healthcare providers like pharmacists and GPs.

### Consumer Documents 514K

uploaded by people.



people have registered for a My Health Record who had previously opted out or cancelled.

# How are **PEOPLE** using it?

#### Increased views in the last 13 months



## How **many records** have been viewed?



This month more than **21K** people checked

who had accessed their record.

Australians trust My Health Record to keep their health information secure and can decide which healthcare providers can view their record.

Total to March 2023 Total to March 2024





## How much are people **looking** at their information?





## How are HEALTHCARE **PROVIDERS** using it?







#### Pharmacy



| 99% | of pharmacies are<br>now registered |
|-----|-------------------------------------|
| 99% | have used<br>My Health Record       |

#### **Public** Hospital





97% of public hospitals are now registered

95% have used My Health Record

### **Specialist**









## How are Healthcare professionals

#### using these documents?



## Volume of **clinical documents** uploaded



Volume of **pa