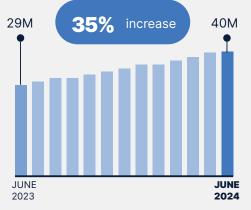

Public Hospital



**97%** of public hospitals are now registered

95% have used My Health Record

#### **Specialist**



**54%** of specialists are now registered

31% have used My Health Record

#### **Aged Care**



**37%** of aged care are now registered

8% have used
My Health Record

How are

# Healthcare professionals

using these documents?

Documents **uploaded** which were **viewed by other** organisations



PATH & DI

2.8M

2.7M

Documents **viewed** which were **uploaded by other** organisations



# Volume of **clinical documents** uploaded

# Volume of **medicine documents** uploaded





# Volume of **pathology reports** uploaded

# Volume of discharge summaries uploaded





# Volume of **specialist letters** uploaded

# Volume of **diagnostic imaging report** uploaded