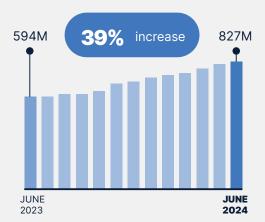

#### Medicine Documents

827M

uploaded by healthcare providers like pharmacists and GPs.

# Volume of **medicine documents** uploaded