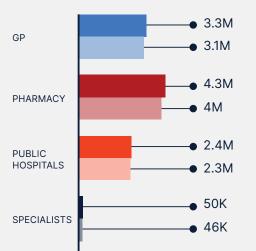

# Healthcare professionals

using these documents?

Documents **uploaded** which were **viewed by other** organisations

PATH & DI

2.8M

2.7M

Documents **viewed** which were **uploaded by other** organisations