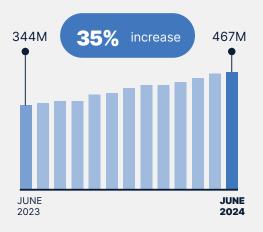

d

#### **Pharmacy**



**99%** of pharmacies are now registered

99% have used My Health Record

#### Public Hospital



**97%** of public hospitals are now registered

95% have used My Health Record

#### **Specialist**



**54%** of specialists are now registered

31% have used My Health Record

#### **Aged Care**



**37%** of aged care are now registered

8% have used
My Health Record

How are

# Healthcare professionals

using these documents?

Documents **uploaded** which were **viewed by other** organisations



PATH & DI

2.8M

2.7M

Documents **viewed** which were **uploaded by other** organisations



# Volume of **clinical documents** uploaded

# Volume of **medicine documents** uploaded





# Volume of **pathology reports** uploaded

# Volume of discharge summaries uploaded





# Volume of **specialist letters** uploaded

# Volume of **diagnostic imaging report** uploaded