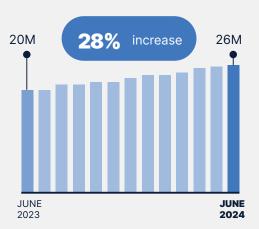

#### **Pharmacy**



**99%** of pharmacies are now registered

99% have used My Health Record

#### Public Hospital



**97%** of public hospitals are now registered

95% have used My Health Record

#### **Specialist**



**54%** of specialists are now registered

31% have used My Health Record

#### **Aged Care**



**37%** of aged care are now registered

8% have used
My Health Record

How are

# Healthcare professionals

using these documents?

Documents **uploaded** which were **viewed by other** organisations



PATH & DI

2.8M

2.7M

Documents **viewed** which were **uploaded by other** organisations



# Volume of **clinical documents** uploaded

# Volume of **medicine documents** uploaded





# Volume of **pathology reports** uploaded

# Volume of discharge summaries uploaded





# Volume of **specialist letters** uploaded

# Volume of **diagnostic imaging report** uploaded