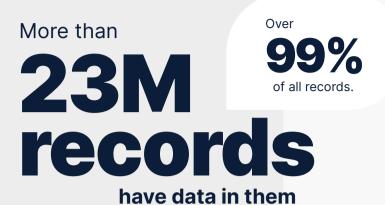

#### MY HEALTH RECORD

# Statistics and Insights

**JUNE 2024** 

The Australian Digital Health Agency publishes a range of statistics about how My Health Record is being used by healthcare provider organisations and patients.

The statistics include information about registrations, document uploads and prescription/dispense documents.

**MY HEALTH RECORD** 

# The BIG picture

JUNE 2024





Almost 24 V

total My Health Records



# What is **INSIDE**?

There are over

# 1.3 Billion

documents in the system that have been uploaded by **consumers** or **healthcare providers**.

#### Clinical Documents

**558M** 

uploaded by a healthcare provider like hospitals, pathologists and increasingly specialists.

#### Medicine Documents

827M

uploaded by healthcare providers like pharmacists and GPs.

## Consumer Documents

524K

uploaded by people.



# How are **PEOPLE** using it?

### Increased views in the last 13 months



## How **many records** have been viewed?



This month more than

**23K** 

people checked who had accessed their record.

Australians trust My Health Record to keep their health information secure and can decide which healthcare providers can view their r