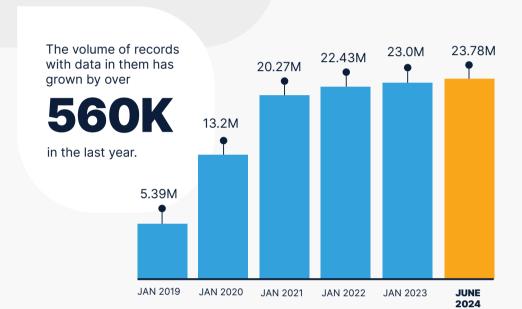

#### MY HEALTH RECORD

# Statistics and Insights

**JUNE 2024** 

The Australian Digital Health Agency publishes a range of statistics about how My Health Record is being used by healthcare provider organisations and patients.

The statistics include information about registrations, document uploads and prescription/dispense documents.

**MY HEALTH RECORD** 

# The BIG picture

JUNE 2024





Almost 24 V

total My Health Records



# What is **INSIDE**?

There are over

# 1.3 Billion

documents in the system that have been uploaded by **consumers** or **healthcare providers**.

#### Clinical Documents

**558M** 

uploaded by a healthcare provider like hospitals, pathologists and increasingly specialists.

#### Medicine Documents

827M

uploaded by healthcare providers like pharmacists and GPs.

## Consumer Documents

524K

uploaded by people.



# How are **PEOPLE** using it?

### Increased views in the last 13 months



## How **many records** have been viewed?



This month more than

**23K** 

people checked who had accessed their record.

Australians trust My Health Record to keep their health information secure and can decide which healthcare providers can view their rec