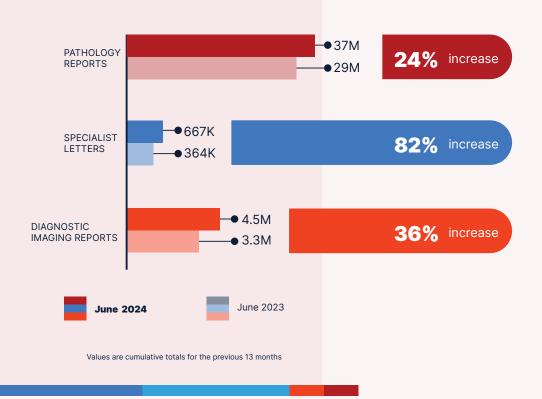

# Volume of **pathology reports** uploaded

# Volume of **specialist letters** uploaded

# Volume of **diagnostic imaging report** uploaded