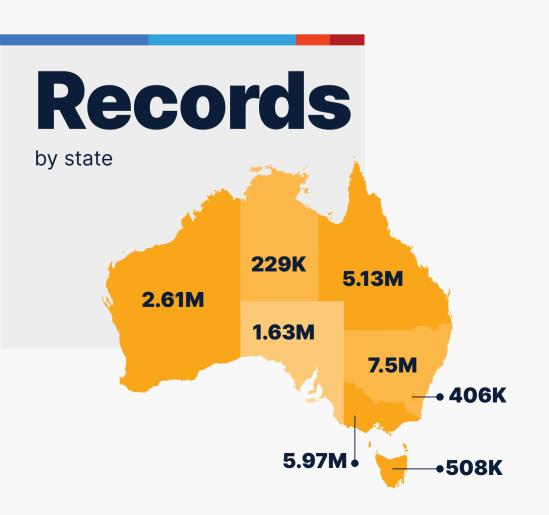

#### MY HEALTH RECORD

# Statistics and Insights

**JUNE 2024** 

The Australian Digital Health Agency publishes a range of statistics about how My Health Record is being used by healthcare provider organisations and patients.

The statistics include information about registrations, document uploads and prescription/dispense documents.

**MY HEALTH RECORD** 

# The BIG picture

JUNE 2024





Almost 24 V

total My Health Records



# What is **INSIDE**?

There are over

# 1.3 Billion

documents in the system that have been uploaded by **consumers** or **healthcare providers**.

#### Clinical Documents

**558M** 

uploaded by a healthcare provider like hospitals, pathologists and increasingly specialists.

#### Medicine Documents

827M

uploaded by healthcare providers like pharmacists and GPs.

## Consumer Documents

524K

uploaded by people.



# How are **PEOPLE** using it?

### Increased views in the last 13 months



## How **many records** have been viewed?



This month more than

**23K** 

people checked who had accessed their record.

Australians trust My Health Record to keep their health information secure and can decide which healthcare providers can view their record.

What about

security and privacy?