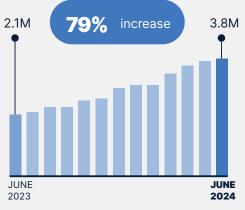

# Public Hospital



**97%** of public hospitals are now registered

95% have used My Health Record

#### **Specialist**



**54%** of specialists are now registered

31% have used My Health Record

#### **Aged Care**



**37%** of aged care are now registered

8% have used
My Health Record

How are

# Healthcare professionals

using these documents?

Documents **uploaded** which were **viewed by other** organisations



PATH & DI

2.8M

2.7M

Documents **viewed** which were **uploaded by other** organisations



# Volume of **clinical documents** uploaded

# Volume of **medicine documents** uploaded





# Volume of **pathology reports** uploaded

# Volume of discharge summaries uploaded





# Volume of **specialist letters** uploaded

# Volume of **diagnostic imaging report** uploaded