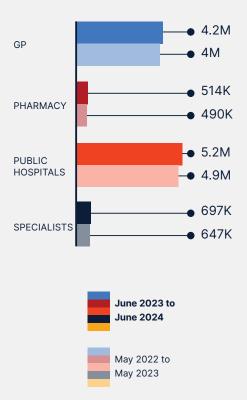

# Healthcare professionals

using these documents?

Documents **uploaded** which were **viewed by other** organisations

PATH & DI

2.8M

2.7M

Documents **viewed** which were **uploaded by other** organisations