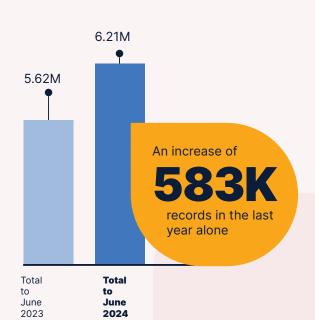

### Increased views in the last 13 months

## How much are people **looking** at their information?