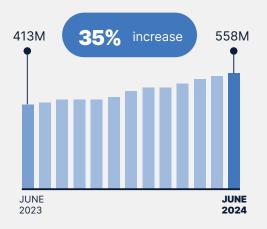

#### Clinical Documents

**558M** 

uploaded by a healthcare provider like hospitals, pathologists and increasingly specialists.

# Volume of **clinical documents** uploaded