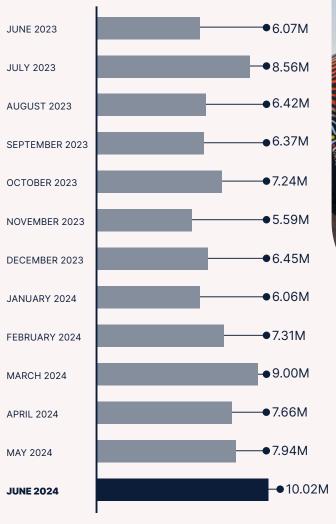

### Increased views in the last 13 months

## How much are people **looking** at their information?