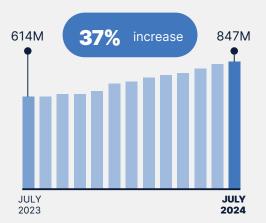

#### Medicine Documents

847M

uploaded by healthcare providers like pharmacists and GPs.

# Volume of **medicine documents** uploaded