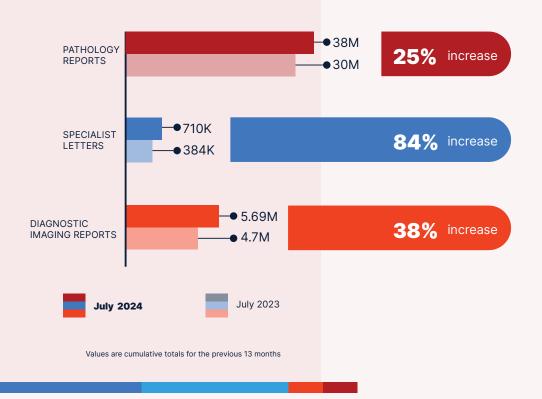

# Volume of **pathology reports** uploaded

# Volume of **specialist letters** uploaded

# Volume of diagnostic imaging report uploaded

Note: All values are cumulative totals as at each month.