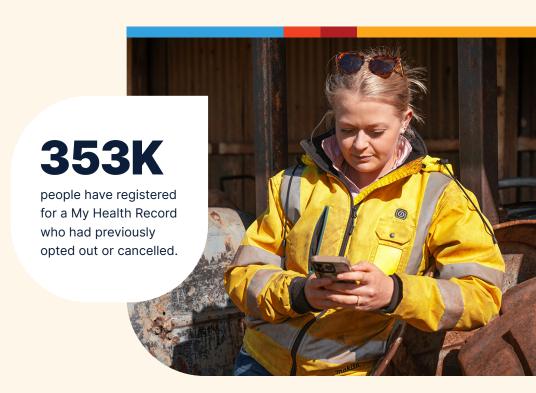

024** 

The Australian Digital Health Agency publishes a range of statistics about how My Health Record is being used by healthcare provider organisations and patients.

The statistics include information about registrations, document uploads and prescription/dispense documents.

**MY HEALTH RECORD** 

# The **BIG** picture

**JULY 2024** 





24 M

total My Health Records



# What is **INSIDE**?

There are over

# 1.4 Billion

documents in the system that have been uploaded by **consumers** or **healthcare providers**.

#### Clinical Documents

**571M** 

uploaded by a healthcare provider like hospitals, pathologists and increasingly specialists.

#### Medicine Documents

847M

uploaded by healthcare providers like pharmacists and GPs.

## Consumer Documents

528K

uploaded by people.



# How are **PEOPLE** using it?

### Increased views in the last 13 months



## How **many records** have been viewed?



This month more than

**20K** 

people checked who had accessed their record.

Australians trust My Health Record to keep their health information secure and can decide which healthcare providers can view their record.

What about

security and privacy?

Over **57K** 

people have placed advanced access controls in their records.

# How much are people **looking** at their information?





# How are HEALTHCARE PROVIDERS using it?

#### **GP**



99% of GPs are now registered

99% have used My Health Record

#### **Pharmacy**



**99%** of pharmacies are now registered

99% have used My Health Record

#### Public Hospital



**97%** of public hospitals are now registe