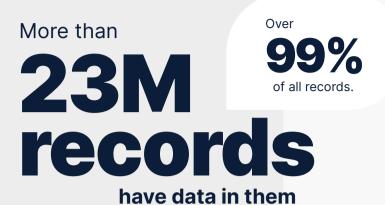

#### MY HEALTH RECORD

# Statistics and Insights

**JULY 2024** 

The Australian Digital Health Agency publishes a range of statistics about how My Health Record is being used by healthcare provider organisations and patients.

The statistics include information about registrations, document uploads and prescription/dispense documents.

**MY HEALTH RECORD** 

# The **BIG** picture

**JULY 2024** 





24 M

total My Health Records



# What is **INSIDE**?

There are over

# 1.4 Billion

documents in the system that have been uploaded by **consumers** or **healthcare providers**.

#### Clinical Documents

**571M** 

uploaded by a healthcare provider like hospitals, pathologists and increasingly specialists.

#### Medicine Documents

847M

uploaded by healthcare providers like pharmacists and GPs.

## Consumer Documents

528K

uploaded by people.



# How are **PEOPLE** using it?

### Increased views in the last 13 months



## How **many records** have been viewed?



This month more than

**20K** 

people checked who had accessed their record.

Australians trust My Health Record to keep their health information secure and can decide which healthcare providers can view their record.