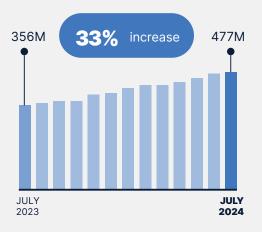

99% have used My Health Record

#### **Pharmacy**



**99%** of pharmacies are now registered

99% have used My Health Record

#### Public Hospital



**97%** of public hospitals are now registered

95% have used My Health Record

#### **Specialist**



**55%** of specialists are now registered

31% have used My Health Record

#### **Aged Care**



38% of aged care are now registered

have used
My Health Record

How are

# Healthcare professionals

using these documents?

Documents **uploaded** which were **viewed by other** organisations



Documents **viewed** which were **uploaded by other** organisations



# Volume of **clinical documents** uploaded

# Volume of **medicine documents** uploaded





# Volume of **pathology reports** uploaded

# Volume of discharge summaries uploaded





# Volume of **specialist letters** uploaded

# Volume of diagnostic imaging report uploaded





Note: All values are cumulative totals as at each month.