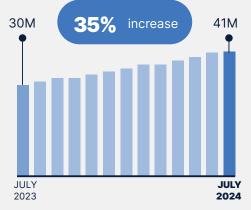

have used My Health Record

#### Public Hospital



**97%** of public hospitals are now registered

95% have used My Health Record

#### **Specialist**



**55%** of specialists are now registered

31% have used My Health Record

#### **Aged Care**



38% of aged care are now registered

have used
My Health Record

How are

# Healthcare professionals

using these documents?

Documents **uploaded** which were **viewed by other** organisations



Documents **viewed** which were **uploaded by other** organisations



# Volume of **clinical documents** uploaded

# Volume of **medicine documents** uploaded





# Volume of **pathology reports** uploaded

# Volume of discharge summaries uploaded





# Volume of **specialist letters** uploaded

# Volume of diagnostic imaging report uploaded





Note: All values are cumulative totals as at each month.