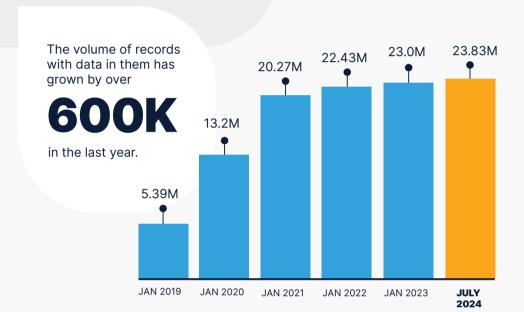

#### MY HEALTH RECORD

# Statistics and Insights

**JULY 2024** 

The Australian Digital Health Agency publishes a range of statistics about how My Health Record is being used by healthcare provider organisations and patients.

The statistics include information about registrations, document uploads and prescription/dispense documents.

**MY HEALTH RECORD** 

# The **BIG** picture

**JULY 2024** 





24 M

total My Health Records



# What is **INSIDE**?

There are over

# 1.4 Billion

documents in the system that have been uploaded by **consumers** or **healthcare providers**.

#### Clinical Documents

**571M** 

uploaded by a healthcare provider like hospitals, pathologists and increasingly specialists.

#### Medicine Documents

847M

uploaded by healthcare providers like pharmacists and GPs.

## Consumer Documents

528K

uploaded by people.



# How are **PEOPLE** using it?

### Increased views in the last 13 months



## How **many records** have been viewed?



This month more than

**20K** 

people checked who had accessed their record.

Australians trust My Health Record to keep their health information secure and can decide which healthcare providers can view their record.

W