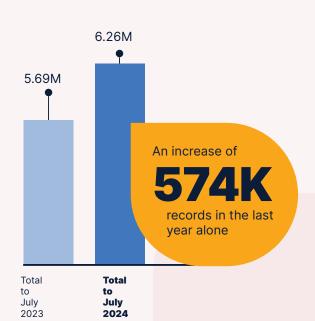

# How much are people **looking** at their information?

### Increased views in the last 13 months