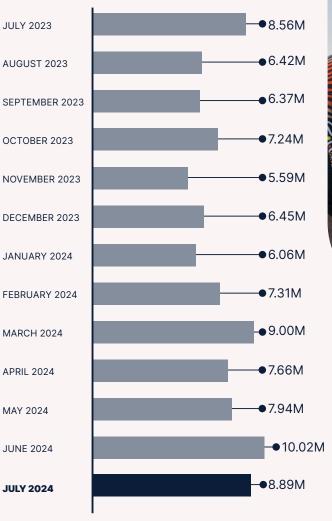

### Increased views in the last 13 months

# How much are people **looking** at their information?