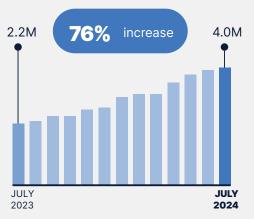

9% have used My Health Record

#### Public Hospital



**97%** of public hospitals are now registered

95% have used My Health Record

#### **Specialist**



**55%** of specialists are now registered

31% have used My Health Record

#### **Aged Care**



38% of aged care are now registered

have used
My Health Record

How are

# Healthcare professionals

using these documents?

Documents **uploaded** which were **viewed by other** organisations



Documents **viewed** which were **uploaded by other** organisations



# Volume of **clinical documents** uploaded

# Volume of **medicine documents** uploaded





# Volume of **pathology reports** uploaded

# Volume of discharge summaries uploaded





# Volume of **specialist letters** uploaded

# Volume of diagnostic imaging report uploaded





Note: All values are cumulative totals as at each month.