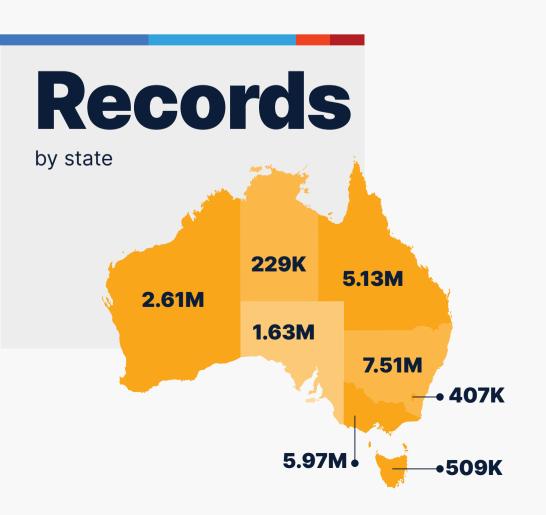

#### MY HEALTH RECORD

# Statistics and Insights

**JULY 2024** 

The Australian Digital Health Agency publishes a range of statistics about how My Health Record is being used by healthcare provider organisations and patients.

The statistics include information about registrations, document uploads and prescription/dispense documents.

**MY HEALTH RECORD** 

# The **BIG** picture

**JULY 2024** 





24 M

total My Health Records



# What is **INSIDE**?

There are over

# 1.4 Billion

documents in the system that have been uploaded by **consumers** or **healthcare providers**.

#### Clinical Documents

**571M** 

uploaded by a healthcare provider like hospitals, pathologists and increasingly specialists.

#### Medicine Documents

847M

uploaded by healthcare providers like pharmacists and GPs.

## Consumer Documents

528K

uploaded by people.



# How are **PEOPLE** using it?

### Increased views in the last 13 months



## How **many records** have been viewed?



This month more than

**20K** 

people checked who had accessed their record.

Australians trust My Health Record to keep their health information secure and can decide which healthcare providers can view their record.

What about

security and privacy?