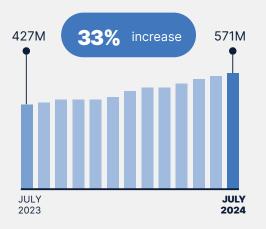

#### Clinical Documents

**571M** 

uploaded by a healthcare provider like hospitals, pathologists and increasingly specialists.

# Volume of **clinical documents** uploaded