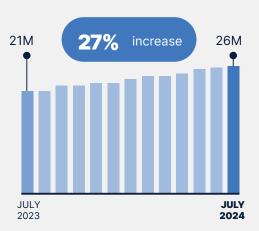

9% have used My Health Record

#### **Pharmacy**



**99%** of pharmacies are now registered

99% have used My Health Record

#### Public Hospital



**97%** of public hospitals are now registered

95% have used My Health Record

#### **Specialist**



**55%** of specialists are now registered

31% have used My Health Record

#### **Aged Care**



38% of aged care are now registered

have used
My Health Record

How are

# Healthcare professionals

using these documents?

Documents **uploaded** which were **viewed by other** organisations



Documents **viewed** which were **uploaded by other** organisations



# Volume of **clinical documents** uploaded

# Volume of **medicine documents** uploaded





# Volume of **pathology reports** uploaded

# Volume of discharge summaries uploaded





# Volume of **specialist letters** uploaded

# Volume of diagnostic imaging report uploaded





Note: All values are cumulative totals as at each month.