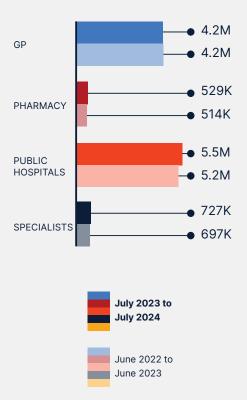

# Healthcare professionals

using these documents?

Documents **uploaded** which were **viewed by other** organisations

Documents **viewed** which were **uploaded by other** organisations