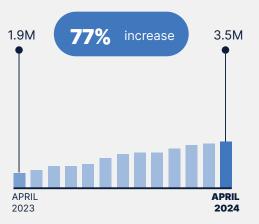

## Volume of **clinical documents** uploaded

Volume of **pathology reports** uploaded

Volume of **discharge summaries** uploaded

Volume of **specialist letters** uploaded

Volume of **diagnostic imaging report** uploaded

Note: All values are cumulative totals as at each month.

Volume of **medicine documents** uploaded