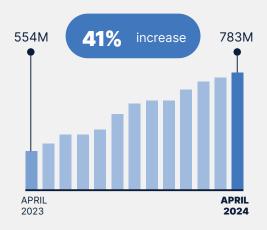

## Volume of **clinical documents** uploaded

Volume of **pathology reports** uploaded

Volume of **discharge summaries** uploaded

Volume of **specialist letters** uploaded

Volume of **diagnostic imaging report** uploaded

Note: All values are cumulative totals as at each month.

Volume of **medicine documents** uploaded