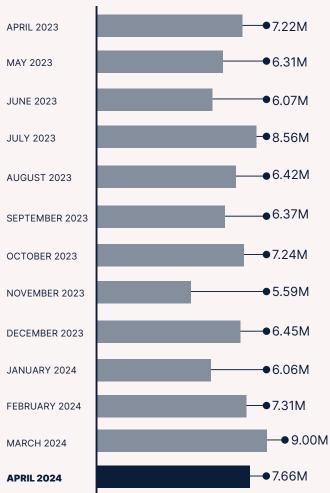

r **healthcare providers**.

#### Clinical Documents

529M

uploaded by a healthcare provider like hospitals, pathologists and increasingly specialists.





uploaded by healthcare providers like pharmacists and GPs.

## Consumer Documents

uploaded by people.



people have registered for a My Health Record who had previously opted out or cancelled.

# How are **PEOPLE** using it?

#### Increased views in the last 13 months



## How **many records** have been viewed?



This month more than **18K** 

people checked who had accessed their record.

Australians trust My Health Record to keep their health information secure and can decide which healthcare providers can view their record.

What about **Security** and **privacy?** 



### How much are people **looking** at their information?





## How are HEALTHCARE **PROVIDERS** using it?





| 99% | of GPs are now<br>registered  |
|-----|-------------------------------|
| 99% | have used<br>My Health Record |

#### Pharmacy



| 99% | of pharmacies are<br>now registered |
|-----|-------------------------------------|
| 99% | have used<br>My Health Record       |

#### **Public** Hospital





97% of public hospitals are now registered

95% have used My Health Record

### **Specialist**





#### **Aged Care**





## How are Healthcare professionals

#### using these documents?



## Volume of **clinical documents** uploaded



Volume of **pathology reports** uploaded



Volume of **discharge summaries** uploaded



Volume of **specialist letters** uploaded



Volume of **diagnostic imaging report** uploaded



Note: All v