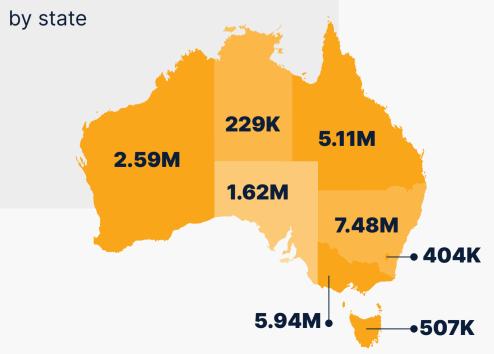

## Consumer Documents

uploaded by people.

people have registered for a My Health Record who had previously opted out or cancelled.