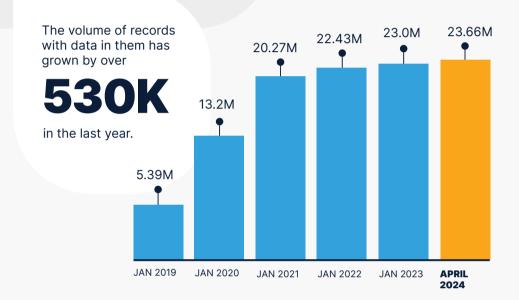

## Consumer Documents

uploaded by people.

people have registered for a My Health Record who had previously opted out or cancelled.