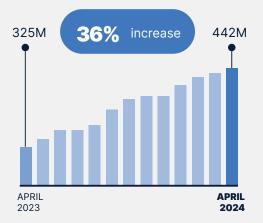

## **1.3 Billion**

documents in the system that have been uploaded by **consumers** or **healthcare providers**.