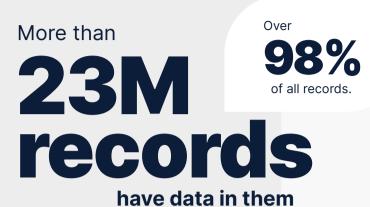

## Consumer Documents

uploaded by people.

people have registered for a My Health Record who had previously opted out or cancelled.