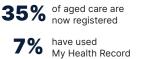

nth more than **18K** 

people checked who had accessed their record.

Australians trust My Health Record to keep their health information secure and can decide which healthcare providers can view their record.

What about **Security** and **privacy?** 



### How much are people **looking** at their information?





## How are HEALTHCARE **PROVIDERS** using it?





| 99% | of GPs are now<br>registered  |
|-----|-------------------------------|
| 99% | have used<br>My Health Record |

#### Pharmacy



| 99% | of pharmacies are<br>now registered |
|-----|-------------------------------------|
| 99% | have used<br>My Health Record       |

#### **Public** Hospital





97% of public hospitals are now registered

95% have used My Health Record

### **Specialist**





#### **Aged Care**





## How are Healthcare professionals

#### using these documents?



## Volume of **clinical documents** uploaded



Volume of **pathology reports** uploaded



Volume of **discharge summaries** uploaded



Volume of **specialist letters** uploaded



Volume of **diagnostic imaging report** uploaded



Note: All values are cumulative totals as at each month.

Volume of **medicine documents** uploaded