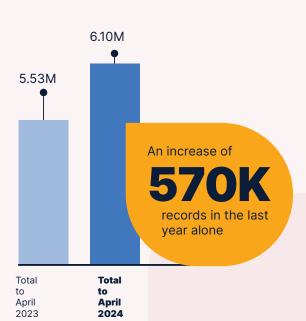

## How **many records** have been viewed?

This month more than **18K** 

people checked who had accessed their record.

Australians trust My Health Record to keep their health information secure and can decide which healthcare providers can view their record.