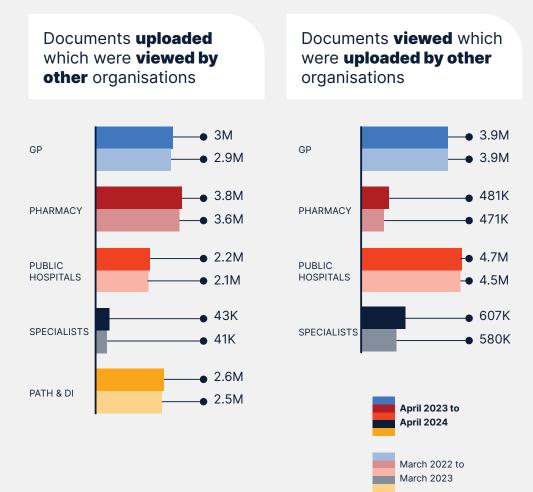

## How are Healthcare professionals

#### using these documents?

## Volume of **clinical documents** uploaded

Volume of **pathology reports** uploaded

Volume of **discharge summaries** uploaded

Volume of **specialist letters** uploaded

Volume of **diagnostic imaging report** uploaded