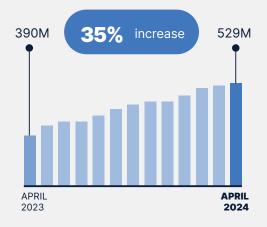

#### Clinical Documents

529M

uploaded by a healthcare provider like hospitals, pathologists and increasingly specialists.

uploaded by healthcare providers like pharmacists and GPs.