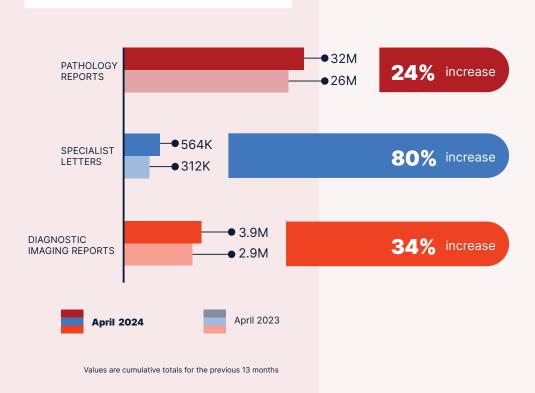

## Volume of **clinical documents** uploaded

Volume of **pathology reports** uploaded

Volume of **discharge summaries** uploaded

Volume of **specialist letters** uploaded

Volume of **diagnostic imaging report** uploaded

Note: All values are cumulative totals as at each month.

Volume of **medicine documents** uploaded