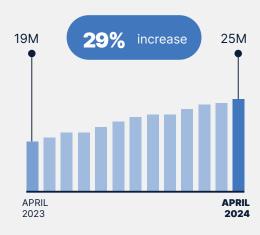

## Volume of **clinical documents** uploaded

Volume of **pathology reports** uploaded

Volume of **discharge summaries** uploaded

Volume of **specialist letters** uploaded

Volume of **diagnostic imaging report** uploaded

Note: All values are cumulative totals as at each month.

Volume of **medicine documents** uploaded