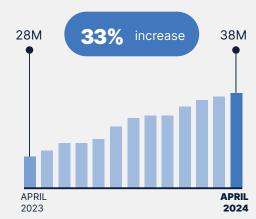

## Volume of **clinical documents** uploaded

Volume of **pathology reports** uploaded

Volume of **discharge summaries** uploaded

Volume of **specialist letters** uploaded

Volume of **diagnostic imaging report** uploaded

Note: All values are cumulative totals as at each month.

Volume of **medicine documents** uploaded