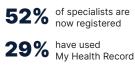

been viewed?



This month more than **18K** 

people checked who had accessed their record.

Australians trust My Health Record to keep their health information secure and can decide which healthcare providers can view their record.

What about **Security** and **privacy?** 



### How much are people **looking** at their information?





## How are HEALTHCARE **PROVIDERS** using it?





| 99% | of GPs are now<br>registered  |
|-----|-------------------------------|
| 99% | have used<br>My Health Record |

#### Pharmacy



| 99% | of pharmacies are<br>now registered |
|-----|-------------------------------------|
| 99% | have used<br>My Health Record       |

#### **Public** Hospital





97% of public hospitals are now registered

95% have used My Health Record

### **Specialist**





#### **Aged Care**





## How are Healthcare professionals

#### using these documents?



## Volume of **clinical documents** uploaded



Volume of **pathology reports** uploaded



Volume of **discharge summaries** uploaded



Volume of **specialist letters** uploaded



Volume of **diagnostic imaging report** uploaded



Note: All values are cumulative totals as at each month.

Volume of **medicine documents** uploaded