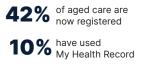

ords** have been viewed?



This month more than

people checked who had accessed their record.

Australians trust My Health Record to keep their health information secure and can decide which healthcare providers can view their record.

Total to January 2024 Total to January 2025

> What about security and privacy? Over 60K

people have placed advanced access controls in their records.

# How much are people **looking** at their information?





# How are Healthcare providers using it?







#### Pharmacy



| 99% | of pharmacies are<br>now registered |
|-----|-------------------------------------|
| 99% | have used<br>My Health Record       |

## Public Hospital





97% of public hospitals are now registered

95% have used My Health Record

## **Specialist**





### **Aged Care**





# How are **Healthcare providers**

## using these documents?

Healthcare providers uploaded documents that were **looked at by** other healthcare provider organisations



Healthcare providers looked at documents that were **uploaded by** other healthcare provider organisations





December 2023 to December 2024

#### Volume of **clinical documents** uploaded



Volume of **pathology reports** uploaded



Volume of **discharge** summaries uploaded



Volume of **specialist letters** uploaded



Volume of **diagnostic imaging report** uploaded



Note: All values are cumulative totals as at each month.

#### Volume of **medicine documents** uploaded