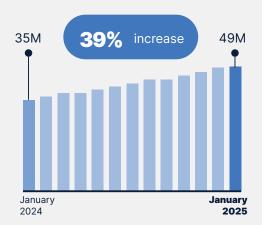

stered |
|-----|-------------------------------------|
| 99% | have used<br>My Health Record       |

## Public Hospital





97% of public hospitals are now registered

95% have used My Health Record

## **Specialist**





### **Aged Care**





# How are **Healthcare providers**

## using these documents?

Healthcare providers uploaded documents that were **looked at by** other healthcare provider organisations



Healthcare providers looked at documents that were **uploaded by** other healthcare provider organisations





December 2023 to December 2024

#### Volume of **clinical documents** uploaded



Volume of **pathology reports** uploaded



Volume of **discharge** summaries uploaded



Volume of **specialist letters** uploaded



Volume of **diagnostic imaging report** uploaded



Note: All values are cumulative totals as at each month.

#### Volume of **medicine documents** uploaded