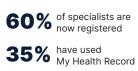

ear



# How **many records** have been viewed?



This month more than

people checked who had accessed their record.

Australians trust My Health Record to keep their health information secure and can decide which healthcare providers can view their record.

Total to January 2024 Total to January 2025

> What about security and privacy? Over 60K

people have placed advanced access controls in their records.

# How much are people **looking** at their information?





# How are Healthcare providers using it?







#### Pharmacy



| 99% | of pharmacies are<br>now registered |
|-----|-------------------------------------|
| 99% | have used<br>My Health Record       |

## Public Hospital





97% of public hospitals are now registered

95% have used My Health Record

## **Specialist**





### **Aged Care**





# How are **Healthcare providers**

## using these documents?

Healthcare providers uploaded documents that were **looked at by** other healthcare provider organisations



Healthcare providers looked at documents that were **uploaded by** other healthcare provider organisations





December 2023 to December 2024

#### Volume of **clinical documents** uploaded



Volume of **pathology reports** uploaded



Volume of **discharge** summaries uploaded



Volume of **specialist letters** uploaded



Volume of **diagnostic imaging report** uploaded



Note: All values are cumulative totals as at each month.

#### Volume of **medicine documents** uploaded