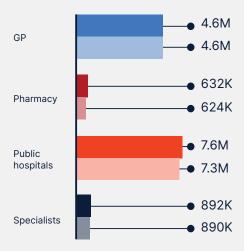

# How are **Healthcare providers**

## using these documents?

Healthcare providers uploaded documents that were **looked at by** other healthcare provider organisations

Healthcare providers looked at documents that were **uploaded by** other healthcare provider organisations

December 2023 to December 2024