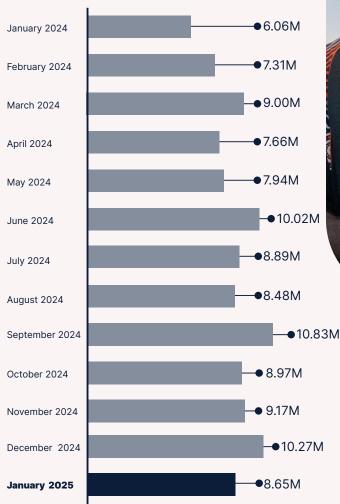

# How **many records** have been viewed?

This month more than

people checked who had accessed their record.

Australians trust My Health Record to keep their health information secure and can decide which healthcare providers can view their record.

Total to January 2024 Total to January 2025

> What about security and privacy? Over 60K

people have placed advanced access controls in their records.