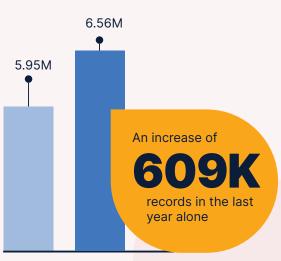

ider organisations and patients.

The statistics include information about registrations, document uploads and prescription/dispense documents.

**My Health Record** 

# The Big picture

# Over 24.2M total My Health Records





# What is **Inside**?

#### There are over

# **1.6 Billion**

documents in the system that have been uploaded by **consumers** or **healthcare providers**.

#### Clinical Documents

660M

uploaded by a healthcare provider like hospitals, pathologists and increasingly specialists.





uploaded by healthcare providers like pharmacists and GPs.



uploaded by people.



people have registered for a My Health Record who had previously opted out or cancelled.

# How are **People** using it?

Increased views since last year



# How **many records** have been viewed?



This month more than

people checked who had accessed their record.

Australians trust My Health Record to keep their health information secure and can decide which healthcare providers can view their record.

Total to January 2024 Total to January 2025

> What about security and privacy? Over 60K

people have placed advanced access controls in their records.

# How much are people **looking** at their information?





# How are Healthcare providers using it?







#### Pharmacy



| 99% | of pharmacies are<br>now registered |
|-----|-------------------------------------|
| 99% | have used<br>My Health Record       |

## Public Hospital





97% of public hospitals are now registered

95% have used My Health Record

## **Specialist**





### **Aged Care**





# How are **Healthcare p