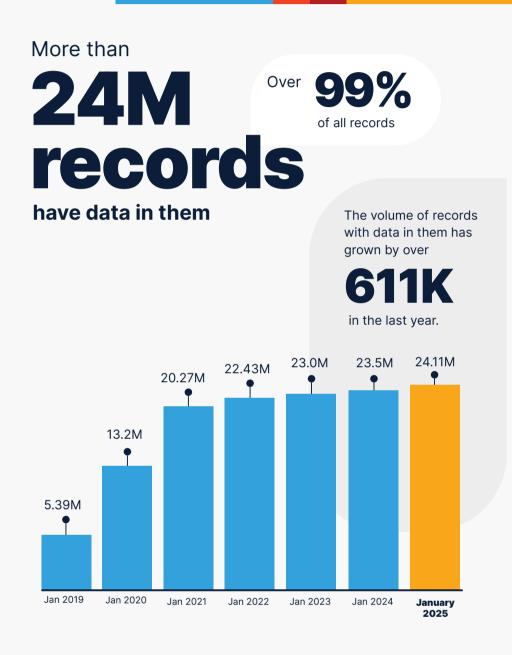

## **My Health Record**

# Statistics and Insights

### January 2025

The Australian Digital Health Agency publishes a range of statistics about how My Health Record is being used by healthcare provider organisations and patients.

The statistics include information about registrations, document uploads and prescription/dispense documents.

**My Health Record** 

# The Big picture

# Over 24.2M total My Health Records





# What is **Inside**?

#### There are over

# **1.6 Billion**

documents in the system that have been uploaded by **consumers** or **healthcare providers**.

#### Clinical Documents

660M

uploaded by a healthcare provider like hospitals, pathologists and increasingly specialists.





uploaded by healthcare providers like pharmacists and GPs.



uploaded by people.



people have registered for a My Health Record who had previously opted out or cancelled.

# How are **People** using it?

Increased views since last year



# How **many records** have been viewed?



This month more than

people checked who had accessed their record.

Australians trust My Health Record to keep their health information secure and can decide which healthcare providers can view their record.

Total to Janu