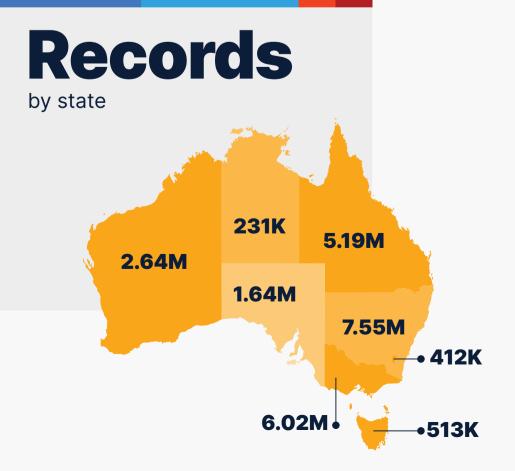

## **My Health Record**

# Statistics and Insights

### January 2025

The Australian Digital Health Agency publishes a range of statistics about how My Health Record is being used by healthcare provider organisations and patients.

The statistics include information about registrations, document uploads and prescription/dispense documents.

**My Health Record** 

# The Big picture

# Over 24.2M total My Health Records





# What is **Inside**?

#### There are over

# **1.6 Billion**

documents in the system that have been uploaded by **consumers** or **healthcare providers**.

#### Clinical Documents

660M

uploaded by a healthcare provider like hospitals, pathologists and increasingly specialists.





uploaded by healthcare providers like pharmacists and GPs.



uploaded by people.



people have registered for a My Health Record who had previously opted out or cancelled.

# How are **People** using it?

Increased views since last year



# How **many records** have been viewed?



This month more than

people checked who had accessed their record.

Australians trust My Health Record to keep their health information secure and can decide which healthcare providers can view their record.

Total to Januar