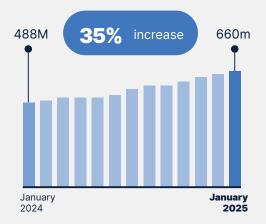

#### Clinical Documents

660M

uploaded by a healthcare provider like hospitals, pathologists and increasingly specialists.

uploaded by healthcare providers like pharmacists and GPs.

uploaded by people.

people have registered for a My Health Record who had previously opted out or cancelled.