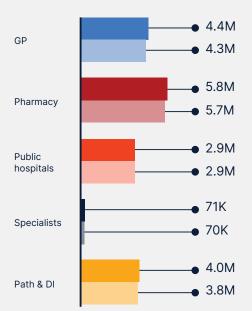

# How are **Healthcare providers**

## using these documents?

Healthcare providers uploaded documents that were **looked at by** other healthcare provider organisations

Healthcare providers looked at documents that were **uploaded by** other healthcare provider organisations

December 2023 to December 2024