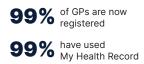

ologists and increasingly specialists.





uploaded by healthcare providers like pharmacists and GPs.



uploaded by people.



people have registered for a My Health Record who had previously opted out or cancelled.

# How are **People** using it?

Increased views since last year



# How **many records** have been viewed?



This month more than

people checked who had accessed their record.

Australians trust My Health Record to keep their health information secure and can decide which healthcare providers can view their record.

Total to January 2024 Total to January 2025

> What about security and privacy? Over 60K

people have placed advanced access controls in their records.

# How much are people **looking** at their information?





# How are Healthcare providers using it?







#### Pharmacy



| 99% | of pharmacies are<br>now registered |
|-----|-------------------------------------|
| 99% | have used<br>My Health Record       |

## Public Hospital





97% of public hospitals are now registered

95% have used My Health Record

## **Specialist**





### **Aged Care**





# How are **Healthcare providers**

## using these documents?

Healthcare providers uploaded documents that were **looked at by** other healthcare provider organisations



Healthcare providers looked at documents that were **uploaded by** other healthcare provider organisations





December 2023 to December 2024

#### Volume of **clinical documents** uploaded



Volume of **pathology reports** uploaded



Volume of **discharge** summaries uploaded



Volume of **specialist letters** upload