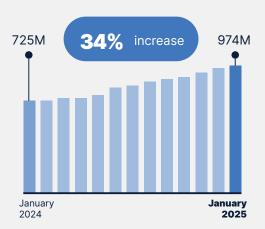

# How **many records** have been viewed?

This month more than

people checked who had accessed their record.

Australians trust My Health Record to keep their health information secure and can decide which healthcare providers can view their record.