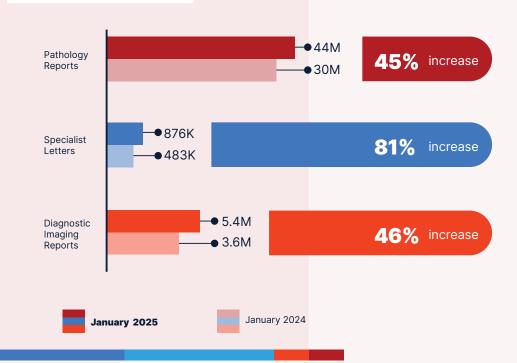

#### Volume of **clinical documents** uploaded

Volume of **pathology reports** uploaded

Volume of **discharge** summaries uploaded

Volume of **specialist letters** uploaded

Volume of **diagnostic imaging report** uploaded