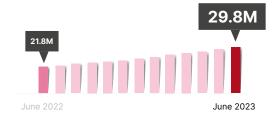

### HOW ARE **HEALTHCARE PROVIDERS** USING IT?

Volume of **discharge summaries** uploaded

32% increase

Volume of **specialist letters** uploaded

75% increase

Volume of **diagnostic imaging reports** uploaded

37% increase

Note: All values are cumulative totals as at each month.