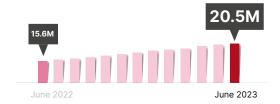

nts
484K

uploaded by people.



**291K** people have registered for a My Health Record who had previously opted out or cancelled.

#### HOW ARE **PEOPLE** USING IT?

Australians trust My Health Record to keep their health information secure and can decide which healthcare providers can view their record.

This month
over 17K
people checked
who had
accessed their
record.



What about **security** and **privacy?** 

Only **52.5K**people have placed
advanced access
controls in their records.







Values are cumulative totals for the previous 13 months



### HOW ARE **HEALTHCARE PROVIDERS** USING IT?











#### How are healthcare professionals using these documents?







### HOW ARE **HEALTHCARE PROVIDERS** USING IT?







Volume of **discharge summaries** uploaded

32% increase



Volume of **specialist letters** uploaded

75% increase



Volume of **diagnostic imaging reports** uploaded

37% increase



Note: All values are cumulative totals as at each month.