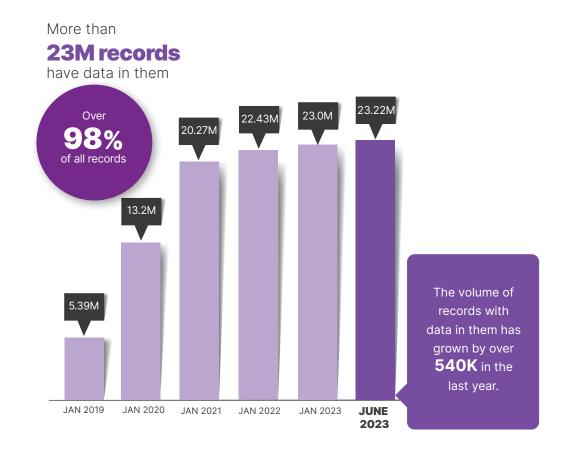

### 1 Billion

documents in the system that have been uploaded by consumers or healthcare providers.