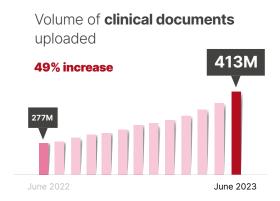

# clinical documents 413M

uploaded by a healthcare provider like hospitals, pathologists and increasingly specialists.