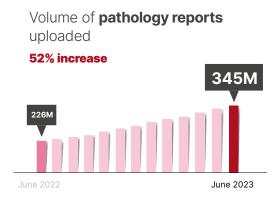

### HOW ARE **HEALTHCARE PROVIDERS** USING IT?

Volume of **discharge summaries** uploaded

32% increase

Volume of **specialist letters** uploaded

75% increase

Volume of **diagnostic imaging reports** uploaded