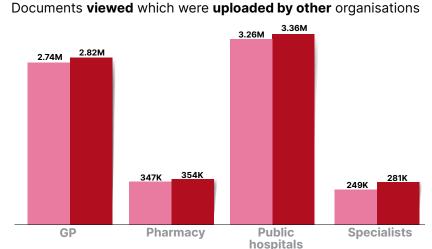

specialists.

# MEDICINE DOCUMENTS 595M

uploaded by healthcare providers like pharmacists and GPs.

consumer documents
484K

uploaded by people.



**291K** people have registered for a My Health Record who had previously opted out or cancelled.

#### HOW ARE **PEOPLE** USING IT?

Australians trust My Health Record to keep their health information secure and can decide which healthcare providers can view their record.

This month
over 17K
people checked
who had
accessed their
record.



What about **security** and **privacy?** 

Only **52.5K**people have placed
advanced access
controls in their records.







Values are cumulative totals for the previous 13 months



### HOW ARE **HEALTHCARE PROVIDERS** USING IT?











#### How are healthcare professionals using these documents?







### HOW ARE **HEALTHCARE PROVIDERS** USING IT?







Volume of **discharge summaries** uploaded

32% increase



Volume of **specialist letters** uploaded

75% increase



Volume of **diagnostic imaging reports** uploaded

37% increase



Note: All values are cumulative totals as at each month.