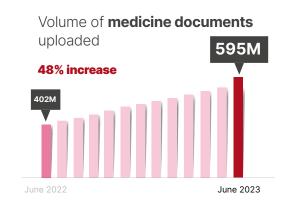

# MEDICINE DOCUMENTS 595M

uploaded by healthcare providers like pharmacists and GPs.

consumer documents
484K

uploaded by people.

**291K** people have registered for a My Health Record who had previously opted out or cancelled.