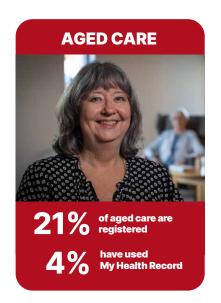

healthcare provider like hospitals, pathologists and increasingly specialists.

# MEDICINE DOCUMENTS 595M

uploaded by healthcare providers like pharmacists and GPs.

consumer documents
484K

uploaded by people.



**291K** people have registered for a My Health Record who had previously opted out or cancelled.

#### HOW ARE **PEOPLE** USING IT?

Australians trust My Health Record to keep their health information secure and can decide which healthcare providers can view their record.

This month
over 17K
people checked
who had
accessed their
record.



What about **security** and **privacy?** 

Only **52.5K**people have placed
advanced access
controls in their records.







Values are cumulative totals for the previous 13 months



### HOW ARE **HEALTHCARE PROVIDERS** USING IT?











#### How are healthcare professionals using these documents?







### HOW ARE **HEALTHCARE PROVIDERS** USING IT?







Volume of **discharge summaries** uploaded

32% increase



Volume of **specialist letters** uploaded

75% increase



Volume of **diagnostic imaging reports** uploaded

37% increase



Note: All values are cumulative totals as at each month.