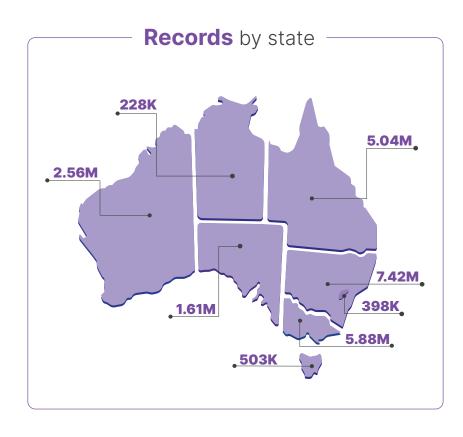

## Statistics and Insights

**JUNE 2023** 

The Australian Digital Health Agency publishes a range of statistics about how My Health Record is being used by healthcare provider organisations and patients.

The statistics include information about registrations, document uploads and prescription/dispense documents.

More than

23.6M
total My Health Records

There are over