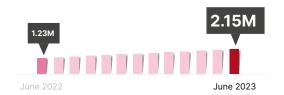

### HOW ARE **HEALTHCARE PROVIDERS** USING IT?

Volume of **discharge summaries** uploaded

32% increase

Volume of **specialist letters** uploaded

75% increase

Volume of **diagnostic imaging reports** uploaded