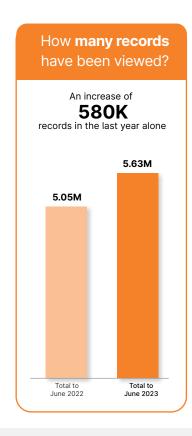

#### HOW ARE **PEOPLE** USING IT?

Australians trust My Health Record to keep their health information secure and can decide which healthcare providers can view their record.

This month
over 17K
people checked
who had
accessed their
record.