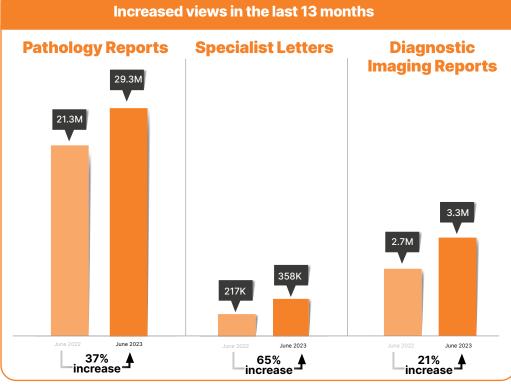

### HOW ARE **HEALTHCARE PROVIDERS** USING IT?

Volume of **discharge summaries** uploaded

32% increase

Volume of **specialist letters** uploaded

75% increase

Volume of **diagnostic imaging reports** uploaded

37% increase

Note: All values are cumulative totals as at each month.