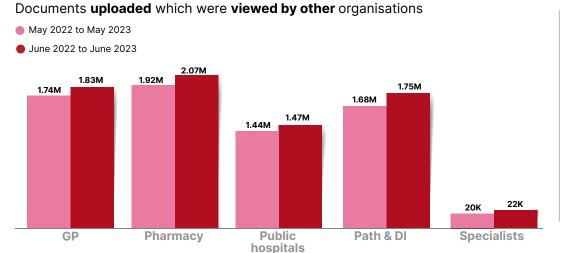

y specialists.

# MEDICINE DOCUMENTS 595M

uploaded by healthcare providers like pharmacists and GPs.

consumer documents
484K

uploaded by people.



**291K** people have registered for a My Health Record who had previously opted out or cancelled.

#### HOW ARE **PEOPLE** USING IT?

Australians trust My Health Record to keep their health information secure and can decide which healthcare providers can view their record.

This month
over 17K
people checked
who had
accessed their
record.



What about **security** and **privacy?** 

Only **52.5K**people have placed
advanced access
controls in their records.







Values are cumulative totals for the previous 13 months



### HOW ARE **HEALTHCARE PROVIDERS** USING IT?











#### How are healthcare professionals using these documents?







### HOW ARE **HEALTHCARE PROVIDERS** USING IT?







Volume of **discharge summaries** uploaded

32% increase



Volume of **specialist letters** uploaded

75% increase



Volume of **diagnostic imaging reports** uploaded

37% increase



Note: All values are cumulative totals as at each month.