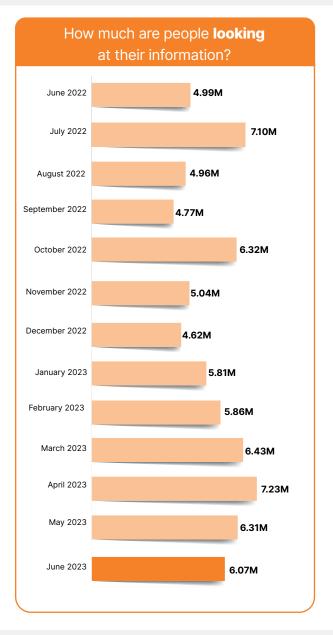

#### HOW ARE **PEOPLE** USING IT?

Australians trust My Health Record to keep their health information secure and can decide which healthcare providers can view their record.

This month
over 17K
people checked
who had
accessed their
record.