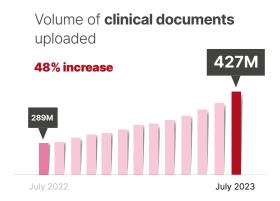

# clinical documents 427M

uploaded by a healthcare provider like hospitals, pathologists and increasingly specialists.