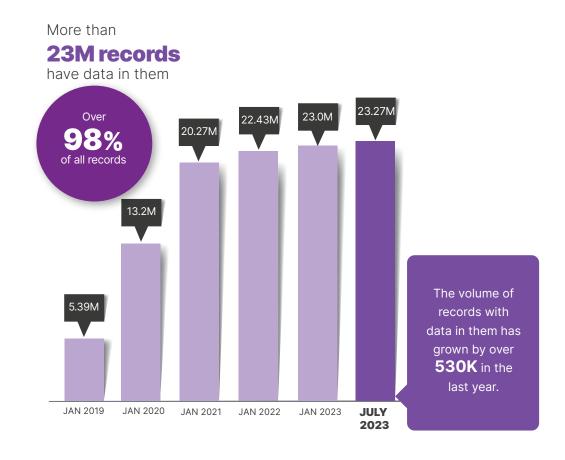

## Statistics and Insights

JULY 2023

The Australian Digital Health Agency publishes a range of statistics about how My Health Record is being used by healthcare provider organisations and patients.

The statistics include information about registrations, document uploads and prescription/dispense documents.



More than

23.6M

total My Health Records









There are over

### 1 Billion

documents in the system that have been uploaded by consumers or healthcare providers.



# clinical documents 427M

uploaded by a healthcare provider like hospitals, pathologists and increasingly specialists.

# MEDICINE DOCUMENTS 614M

uploaded by healthcare providers like pharmacists and GPs.

CONSUMER DOCUMENTS
488K

uploaded by people.



**297K** people have registered for a My Health Record who had previously opted out or cancelled.

#### HOW ARE **PEOPLE** USING IT?

Australians trust My Health Record to keep their health information secure and can decide which healthcare providers can view their record.

This month
over **23K**people checked
who had
accessed their
record.



What about **security** and **privacy?** 

Only **53K**people have placed