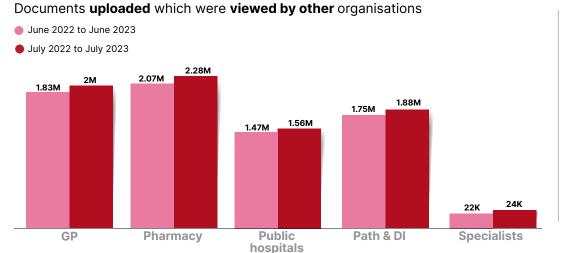

re provider like hospitals, pathologists and increasingly specialists.

# MEDICINE DOCUMENTS 614M

uploaded by healthcare providers like pharmacists and GPs.

CONSUMER DOCUMENTS
488K

uploaded by people.



**297K** people have registered for a My Health Record who had previously opted out or cancelled.

#### HOW ARE **PEOPLE** USING IT?

Australians trust My Health Record to keep their health information secure and can decide which healthcare providers can view their record.

This month
over **23K**people checked
who had
accessed their
record.



What about **security** and **privacy?** 

Only **53K**people have placed
advanced access
controls in their records.









### HOW ARE **HEALTHCARE PROVIDERS** USING IT?











#### How are healthcare professionals using these documents?







### HOW ARE **HEALTHCARE PROVIDERS** USING IT?







Volume of **discharge summaries** uploaded

31% increase



Volume of **specialist letters** uploaded

77% increase



Volume of **diagnostic imaging reports** uploaded

41% increase



Note: All values are cumulative totals as at each month.