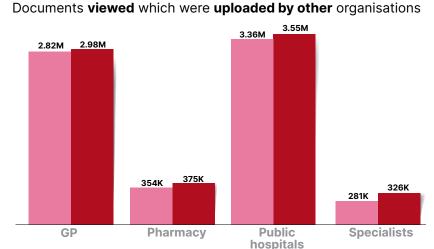

provider like hospitals, pathologists and increasingly specialists.

# MEDICINE DOCUMENTS 614M

uploaded by healthcare providers like pharmacists and GPs.

CONSUMER DOCUMENTS
488K

uploaded by people.



**297K** people have registered for a My Health Record who had previously opted out or cancelled.

#### HOW ARE **PEOPLE** USING IT?

Australians trust My Health Record to keep their health information secure and can decide which healthcare providers can view their record.

This month
over **23K**people checked
who had
accessed their
record.



What about **security** and **privacy?** 

Only **53K**people have placed
advanced access
controls in their records.









### HOW ARE **HEALTHCARE PROVIDERS** USING IT?











#### How are healthcare professionals using these documents?







### HOW ARE **HEALTHCARE PROVIDERS** USING IT?







Volume of **discharge summaries** uploaded

31% increase



Volume of **specialist letters** uploaded

77% increase



Volume of **diagnostic imaging reports** uploaded

41% increase



Note: All values are cumulative totals as at each month.