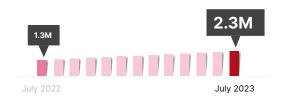

### HOW ARE **HEALTHCARE PROVIDERS** USING IT?

Volume of **discharge summaries** uploaded

31% increase

Volume of **specialist letters** uploaded

77% increase

Volume of **diagnostic imaging reports** uploaded