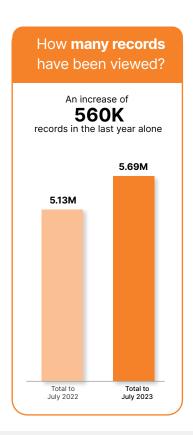

the system that have been uploaded by consumers or healthcare providers.



# clinical documents 427M

uploaded by a healthcare provider like hospitals, pathologists and increasingly specialists.

# MEDICINE DOCUMENTS 614M

uploaded by healthcare providers like pharmacists and GPs.

CONSUMER DOCUMENTS
488K

uploaded by people.



**297K** people have registered for a My Health Record who had previously opted out or cancelled.

#### HOW ARE **PEOPLE** USING IT?

Australians trust My Health Record to keep their health information secure and can decide which healthcare providers can view their record.

This month
over **23K**people checked
who had
accessed their
record.



What about **security** and **privacy?** 

Only **53K**people have placed
advanced access
controls in their records.









### HOW ARE **HEALTHCARE PROVIDERS** USING IT?











#### How are healthcare professionals using these documents?







### HOW ARE **HEALTHCARE PROVIDERS** USING IT?







Volume of **discharge summaries** uploaded

31% increase



Volume of **specialist letters** uploaded

77% increase



Volume of **diagnostic imaging reports** uploaded

41% increase



Note: All values are cumulative totals as at each month.