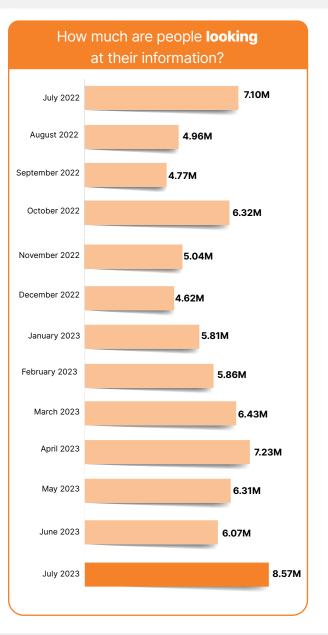

#### HOW ARE **PEOPLE** USING IT?

Australians trust My Health Record to keep their health information secure and can decide which healthcare providers can view their record.

This month
over **23K**people checked
who had
accessed their
record.