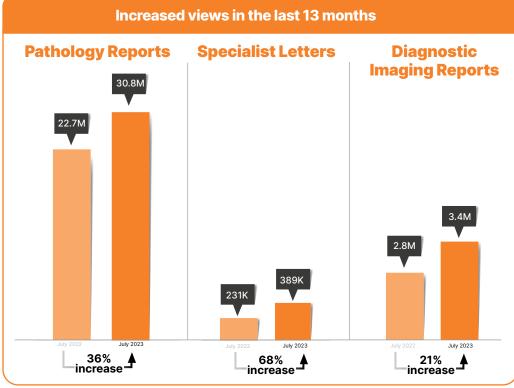

### HOW ARE **HEALTHCARE PROVIDERS** USING IT?

Volume of **discharge summaries** uploaded

31% increase

Volume of **specialist letters** uploaded

77% increase

Volume of **diagnostic imaging reports** uploaded

41% increase

Note: All values are cumulative totals as at each month.