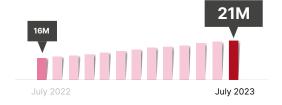

### HOW ARE **HEALTHCARE PROVIDERS** USING IT?

Volume of **discharge summaries** uploaded

31% increase

Volume of **specialist letters** uploaded

77% increase

Volume of **diagnostic imaging reports** uploaded

41% increase

Note: All values are cumulative totals as at each month.