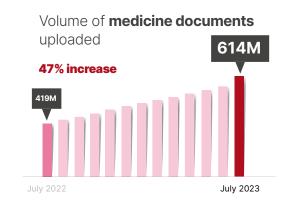

# MEDICINE DOCUMENTS 614M

uploaded by healthcare providers like pharmacists and GPs.

CONSUMER DOCUMENTS
488K

uploaded by people.

**297K** people have registered for a My Health Record who had previously opted out or cancelled.