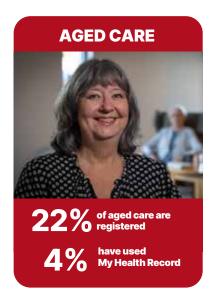

providers.



# clinical documents 427M

uploaded by a healthcare provider like hospitals, pathologists and increasingly specialists.

# MEDICINE DOCUMENTS 614M

uploaded by healthcare providers like pharmacists and GPs.

CONSUMER DOCUMENTS
488K

uploaded by people.



**297K** people have registered for a My Health Record who had previously opted out or cancelled.

#### HOW ARE **PEOPLE** USING IT?

Australians trust My Health Record to keep their health information secure and can decide which healthcare providers can view their record.

This month
over **23K**people checked
who had
accessed their
record.



What about **security** and **privacy?** 

Only **53K**people have placed
advanced access
controls in their records.









### HOW ARE **HEALTHCARE PROVIDERS** USING IT?











#### How are healthcare professionals using these documents?







### HOW ARE **HEALTHCARE PROVIDERS** USING IT?







Volume of **discharge summaries** uploaded

31% increase



Volume of **specialist letters** uploaded

77% increase



Volume of **diagnostic imaging reports** uploaded

41% increase



Note: All values are cumulative totals as at each month.