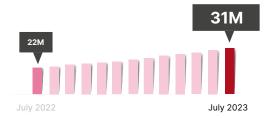

### HOW ARE **HEALTHCARE PROVIDERS** USING IT?

Volume of **discharge summaries** uploaded

31% increase

Volume of **specialist letters** uploaded

77% increase

Volume of **diagnostic imaging reports** uploaded