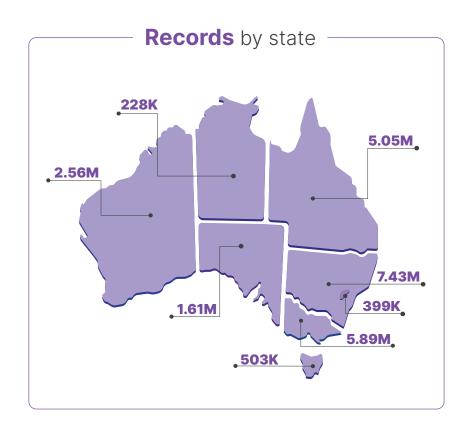

## Statistics and Insights

JULY 2023

The Australian Digital Health Agency publishes a range of statistics about how My Health Record is being used by healthcare provider organisations and patients.

The statistics include information about registrations, document uploads and prescription/dispense documents.



More than

23.6M

total My Health Records









There are over

### 1 Billion

documents in the system that have been uploaded by consumers or healthcare providers.



# clinical documents 427M

uploaded by a healthcare provider like hospitals, pathologists and increasingly specialists.

# MEDICINE DOCUMENTS 614M

uploaded by healthcare providers like pharmacists and GPs.

CONSUMER DOCUMENTS
488K

uploaded by people.



**297K** people have registered for a My Health Record who had previously opted out or cancelled.

#### HOW ARE **PEOPLE** USING IT?

Australians trust My Health Record to keep their health information secure and can decide which healthcare providers can view their record.

This month
over **23K**people checked
who had
accessed their
record.



What about **security** and **privacy?** 

Only **53K**people have plac