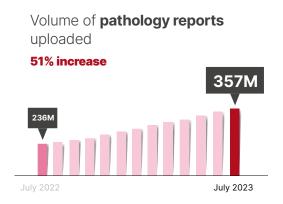

### HOW ARE **HEALTHCARE PROVIDERS** USING IT?

Volume of **discharge summaries** uploaded

31% increase

Volume of **specialist letters** uploaded

77% increase

Volume of **diagnostic imaging reports** uploaded