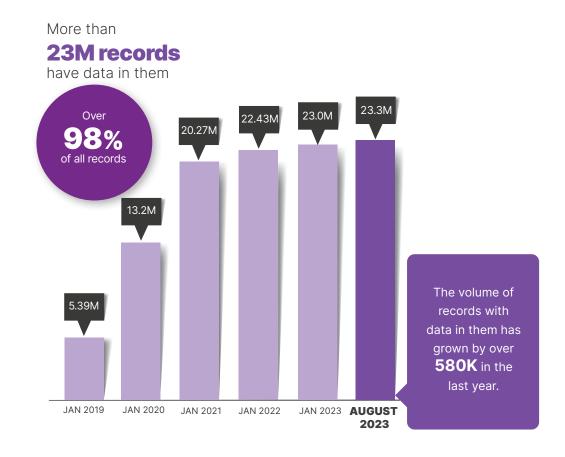

### 1.1 Billion

documents in the system that have been uploaded by consumers or healthcare providers.