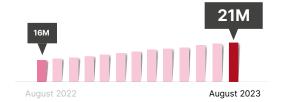

### HOW ARE **HEALTHCARE PROVIDERS** USING IT?

Volume of **discharge summaries** uploaded

31% increase

Volume of **specialist letters** uploaded **84% increase** 

Volume of **diagnostic imaging** reports uploaded