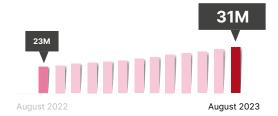

What about **security** and **privacy?** 

Only **53K**people have placed
advanced access
controls in their records.

Values are cumulative totals for the previous 13 months