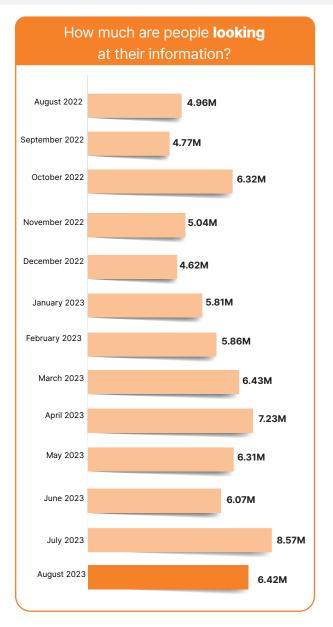

#### HOW ARE **PEOPLE** USING IT?

Australians trust My Health Record to keep their health information secure and can decide which healthcare providers can view their record.

This month
over 18K
people checked
who had
accessed their
record.