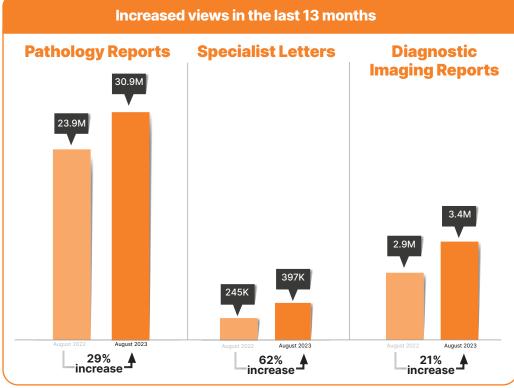

### HOW ARE **HEALTHCARE PROVIDERS** USING IT?

Volume of **discharge summaries** uploaded

31% increase

Volume of **specialist letters** uploaded **84% increase** 

Volume of **diagnostic imaging** reports uploaded

35% increase

Note: All values are cumulative totals as at each month.