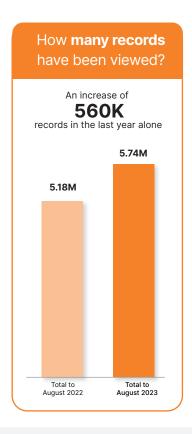

in the system that have been uploaded by consumers or healthcare providers.



# clinical documents 439M

uploaded by a healthcare provider like hospitals, pathologists and increasingly specialists.

# MEDICINE DOCUMENTS 630M

uploaded by healthcare providers like pharmacists and GPs.

consumer documents
491K

uploaded by people.



**301K** people have registered for a My Health Record who had previously opted out or cancelled.

#### HOW ARE **PEOPLE** USING IT?

Australians trust My Health Record to keep their health information secure and can decide which healthcare providers can view their record.

This month
over 18K
people checked
who had
accessed their
record.



What about **security** and **privacy?** 

Only **53K**people have placed
advanced access
controls in their records.







Values are cumulative totals for the previous 13 months



### HOW ARE **HEALTHCARE PROVIDERS** USING IT?











#### How are healthcare professionals using these documents?







### HOW ARE **HEALTHCARE PROVIDERS** USING IT?







Volume of **discharge summaries** uploaded

31% increase



Volume of **specialist letters** uploaded **84% increase** 



Volume of **diagnostic imaging** reports uploaded

35% increase



Note: All values are cumulative totals as at each month.