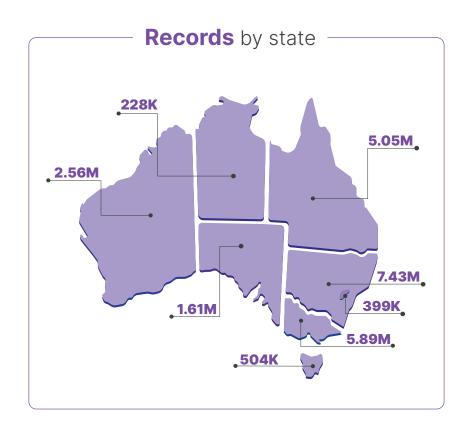

## Statistics and Insights

AUGUST 2023

The Australian Digital Health Agency publishes a range of statistics about how My Health Record is being used by healthcare provider organisations and patients.

The statistics include information about registrations, document uploads and prescription/dispense documents.



Almost
23.7M
total My Health Records









There are over

### 1.1 Billion

documents in the system that have been uploaded by consumers or healthcare providers.



# clinical documents 439M

uploaded by a healthcare provider like hospitals, pathologists and increasingly specialists.

# MEDICINE DOCUMENTS 630M

uploaded by healthcare providers like pharmacists and GPs.

consumer documents
491K

uploaded by people.



**301K** people have registered for a My Health Record who had previously opted out or cancelled.

#### HOW ARE **PEOPLE** USING IT?

Australians trust My Health Record to keep their health information secure and can decide which healthcare providers can view their record.

This month
over 18K
people checked
who had
accessed their
record.



What about **security** and **privacy?** 

Only **53K**people have place