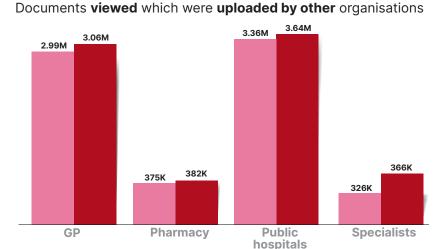

y specialists.

# MEDICINE DOCUMENTS 630M

uploaded by healthcare providers like pharmacists and GPs.

consumer documents
491K

uploaded by people.



**301K** people have registered for a My Health Record who had previously opted out or cancelled.

#### HOW ARE **PEOPLE** USING IT?

Australians trust My Health Record to keep their health information secure and can decide which healthcare providers can view their record.

This month
over 18K
people checked
who had
accessed their
record.



What about **security** and **privacy?** 

Only **53K**people have placed
advanced access
controls in their records.







Values are cumulative totals for the previous 13 months



### HOW ARE **HEALTHCARE PROVIDERS** USING IT?











#### How are healthcare professionals using these documents?







### HOW ARE **HEALTHCARE PROVIDERS** USING IT?







Volume of **discharge summaries** uploaded

31% increase



Volume of **specialist letters** uploaded **84% increase** 



Volume of **diagnostic imaging** reports uploaded

35% increase



Note: All values are cumulative totals as at each month.