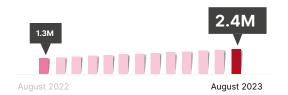

### HOW ARE **HEALTHCARE PROVIDERS** USING IT?

Volume of **discharge summaries** uploaded

31% increase

Volume of **specialist letters** uploaded **84% increase** 

Volume of **diagnostic imaging** reports uploaded

35% increase

Note: All values are cumulative totals as at each month.