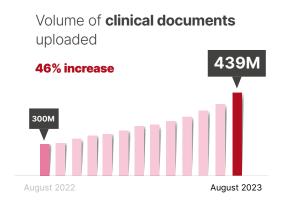

# clinical documents 439M

uploaded by a healthcare provider like hospitals, pathologists and increasingly specialists.