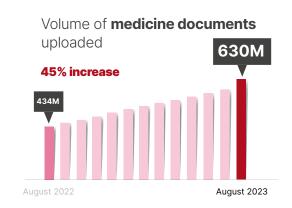

# MEDICINE DOCUMENTS 630M

uploaded by healthcare providers like pharmacists and GPs.

consumer documents
491K

uploaded by people.

**301K** people have registered for a My Health Record who had previously opted out or cancelled.