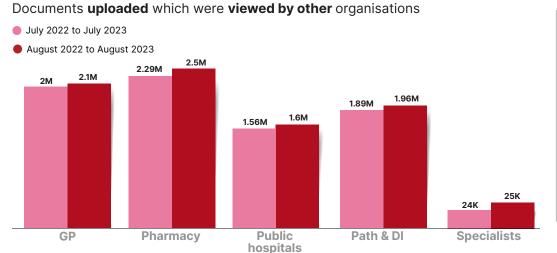

gly specialists.

# MEDICINE DOCUMENTS 630M

uploaded by healthcare providers like pharmacists and GPs.

consumer documents
491K

uploaded by people.



**301K** people have registered for a My Health Record who had previously opted out or cancelled.

#### HOW ARE **PEOPLE** USING IT?

Australians trust My Health Record to keep their health information secure and can decide which healthcare providers can view their record.

This month
over 18K
people checked
who had
accessed their
record.



What about **security** and **privacy?** 

Only **53K**people have placed
advanced access
controls in their records.







Values are cumulative totals for the previous 13 months



### HOW ARE **HEALTHCARE PROVIDERS** USING IT?











#### How are healthcare professionals using these documents?







### HOW ARE **HEALTHCARE PROVIDERS** USING IT?







Volume of **discharge summaries** uploaded

31% increase



Volume of **specialist letters** uploaded **84% increase** 



Volume of **diagnostic imaging** reports uploaded

35% increase



Note: All values are cumulative totals as at each month.