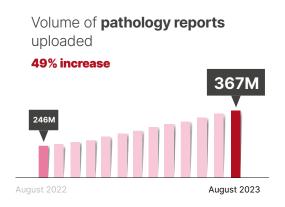

### HOW ARE **HEALTHCARE PROVIDERS** USING IT?

Volume of **discharge summaries** uploaded

31% increase

Volume of **specialist letters** uploaded **84% increase** 

Volume of **diagnostic imaging** reports uploaded