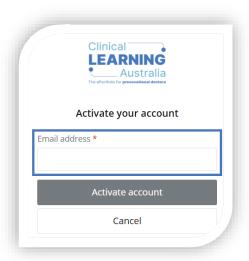

- 1.) Go to the CLA website <a href="https://cla.epads.mkmapps.com">https://cla.epads.mkmapps.com</a>
- 2.) On the initial screen you will see a link that states 'activate your account'

3.) Select 'activate your account', you will then you will be asked to enter the email address that is linked to your CLA account.

4.) After entering your email address, click 'Activate account'.

5.) Check your inbox for the welcome email and follow the steps to activate your account.

NOTE. If you don't see the welcome email in your inbox, please check all junk/spam folders.