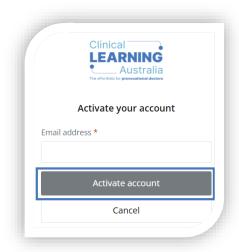

4.) After entering your email address, click 'Activate account'.

5.) Check your inbox for the welcome email and follow the steps to activate your account.

NOTE. If you don't see the welcome email in your inbox, please check all junk/spam folders.