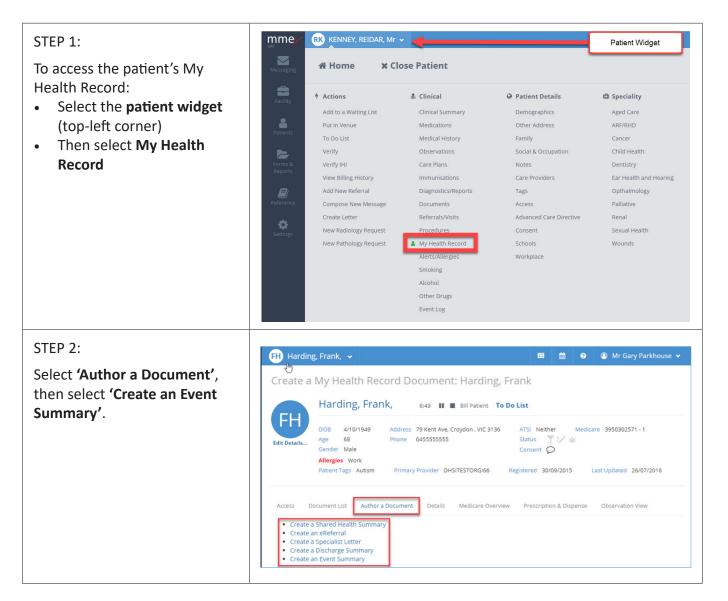

## Uploading an Event Summary

**Note:** These steps assume that your software is connected to the My Health Record system, the patient has a My Health Record and their individual healthcare identifier (IHI) has been validated in your system.