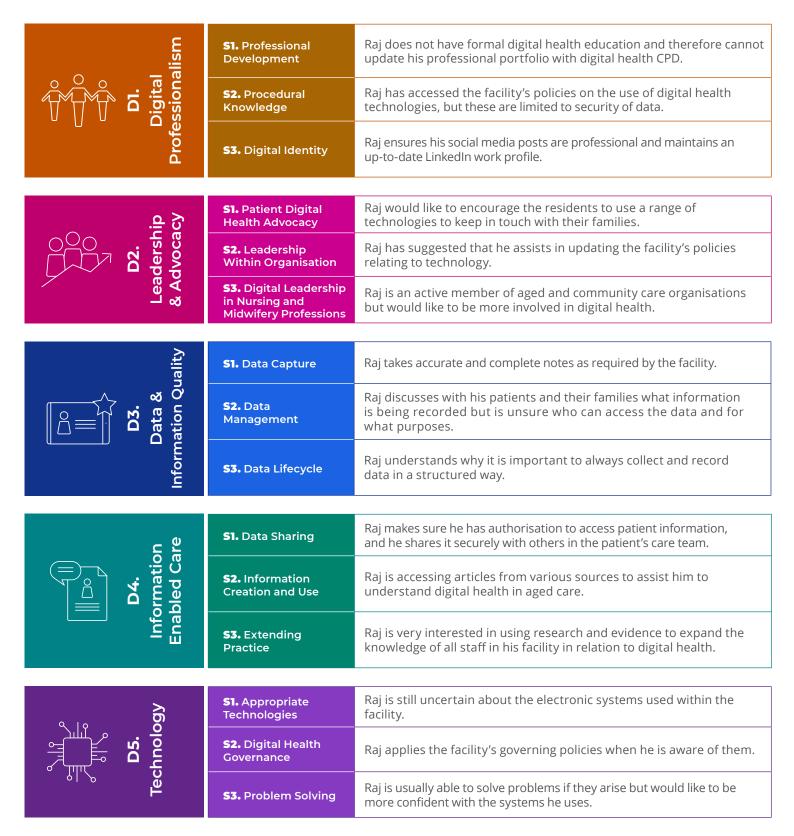

Raj has identified that he has intermediate skills in most domains as would be expected having just commenced his new position. He has noted that he is currently at the foundational level for sub-domains 2.3, 3.2, 5.1, 5.2 and 5.3. This is not unexpected as Raj is new to the job, but he realises these are areas where he could expand his knowledge and skills, and focus should be placed on expanding knowledge relating to sub-domains 3.2 and domain 5.