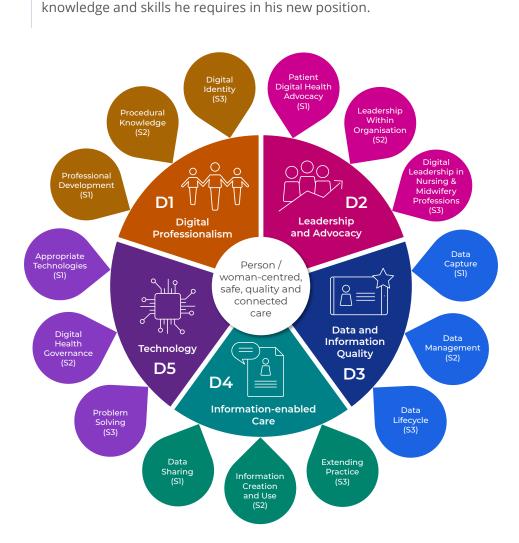

Raj has identified that he has intermediate skills in most domains as would be expected having just commenced his new position. He has noted that he is currently at the foundational level for sub-domains 2.3, 3.2, 5.1, 5.2 and 5.3. This is not unexpected as Raj is new to the job, but he realises these are areas where he could expand his knowledge and skills, and focus should be placed on expanding knowledge relating to sub-domains 3.2 and domain 5.